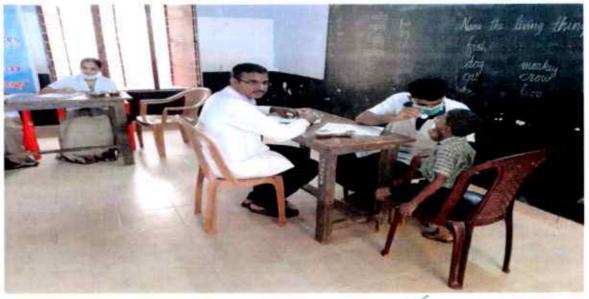

#### EVENT REPORT- DENTAL SCREENING /TREATMENT OUTREACH PROGRAMME

#### DENTAL CAMP

VENUE: Dental Camp at Malaiyadi

DATE: 12-01-2020

TIME: 9 AM TO 4 PM

NO. OF STAFFS PARTICIPATED: 1

PADANILAM WELFARE TRUST, V.P.M. HOSPITAL COMPLEX, PADANILAM, KULASEKHARAM, K.K.DIST. TAMIL NADU, PIN-629161 (Approved by the Govt.of Tamilnadu Recognised by Dental Council of India and Affiliated to The Tamilnadu Dr.M.G.R. Medical University, Chennai) Website: smids.sreemookambikainstitute.com Email id:smidsbds1999@gmail.com