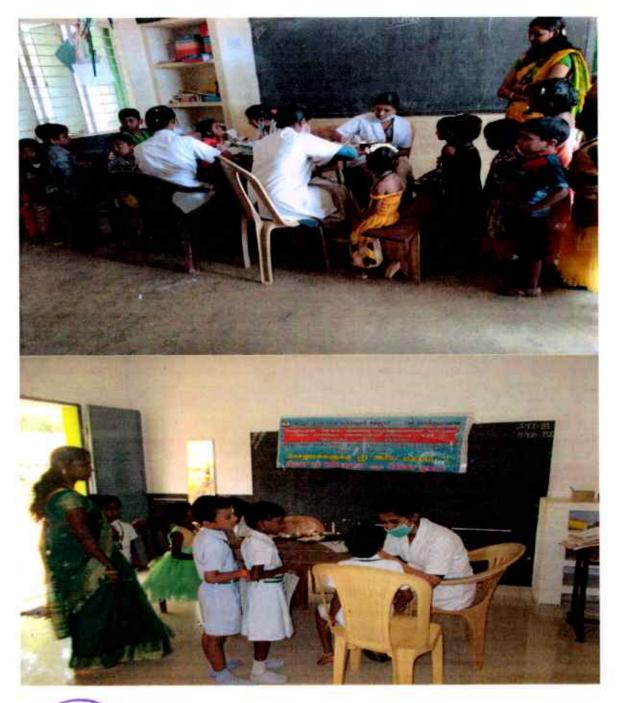

TRUST, V.P.M. HOSPITAL COMPLEX, PADANILAM, KULASEKHARAM, K.K.DIST. TAMIL NADU, PIN-629161 (Approved by the Govt.of Tamilnadu Recognised by Dental Council of India and Affiliated to The Tamilnadu Dr.M.G.R. Medical University, Chennai) Website: smids.sreemookambikainstitute.com Email id:smidsbds1999@gmail.com





De Elizabeth koshi MDS Principul Sier Mootambika Institum at Dental Sciences V.P.M. Hospital Complex Patientiam Kulasekheram 679 161 K.K. Dist., Tamilnadu



PADANILAM WELFARE TRUST, V.P.M. HOSPITAL COMPLEX, PADANILAM, KULASEKHARAM, K.K.DIST. TAMIL NADU, PIN-629161 (Approved by the Govt.of Tamilnadu Recognised by Dental Council of India and Affiliated to The Tamilnadu Dr.M.G.R. Medical University, Chennai) Website: smids.sreemookambikainstitute.com Email id:smidsbds1999@gmail.com





Dr. Elizabeth koshi MDS Principal Sice Mookamarka Institute of Dental Sources V.P.M. Hospital Complex

Padanilam Kulasekharam-629 191 K.K. Dist., Tamilnadu



PADANILAM WELFARE TRUST, V.P.M. HOSPITAL COMPLEX, PADANILAM, KULASEKHARAM, K.K.DIST. TAMIL NADU, PIN-629161 (Approved by the Govt.of Tamilnadu Recognised by Dental Council of India and Affiliated to The Tamilnadu Dr.M.G.R. Medical University, Chennai) Website: smids.sreemookambikainstitute.com Email id:smidsbds1999@gmail.com







Dr. Elizabeth koshi MDS Principal She Walness Institute at Deats State Y.P. W. Hospital Complex Padantian Rulasekharen 1



PADANILAM WELFARE TRUST, V.P.M. HOSPITAL COMPLEX, PADANILAM, KULASEKHARAM, K.K.DIST. TAMIL NADU, PIN-629161 (Approved by the Govt.of Tamilnadu Recognised by Dental Council of Indi