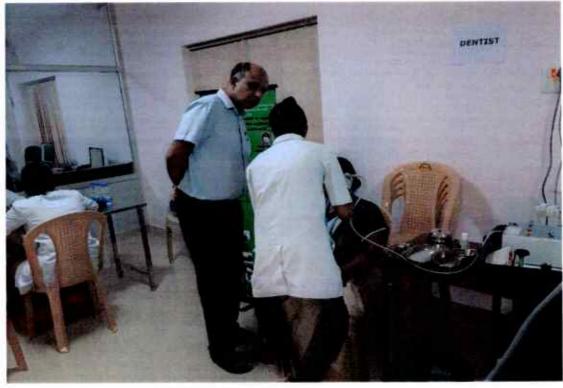

#### EVENT REPORT- DENTAL SCREENING /TREATMENT OUTREACH PROGRAMME

#### DENTAL CAMP

VENUE: Dental Camp at Malaiyadi

DATE: 12-01-2020

TIME: 9 AM TO 4 PM

NO. OF STAFFS PARTICIPATED: 1

PADANILAM WELFARE TRUST, V.P.M. HOSPITAL COMPLEX, PADANILAM, KULASEKHARAM, K.K.DIST. TAMIL NADU, PIN-629161 (Approved by the Govt.of Tamilnadu Recognised by Dental Council of India and Affiliated to The Tamilnadu Dr.M.G.R. Medical University, Chennai) Website: smids.sreemookambikainstitute.com Email id:smidsbds1999@gmail.com