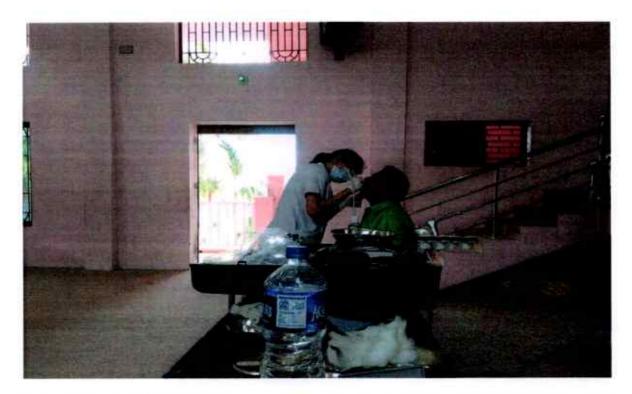

#### EVENT REPORT- DENTAL SCREENING /TREATMENT OUTREACH PROGRAMME

#### DENTAL CAMP

VENUE: Dental Camp at Malaiyadi

DATE: 12-01-2020

TIME: 9 AM TO 4 PM

NO. OF STAFFS PARTICIPATED: 1

PADANILAM WELFARE TRUST, V.P.M. HOSPITAL COMPLEX, PADANILAM, KULASEKHARAM, K.K.DIST. TAMIL NADU, PIN-629161 (Approved by the Govt.of Tamilnadu Recognised by Dental Council of India and Affiliated to The Tamilnadu Dr.M.G.R. Medical University, Chennai) Website: smids.sreemookambikainstitute.com Email id:smidsbds1999@gmail.com