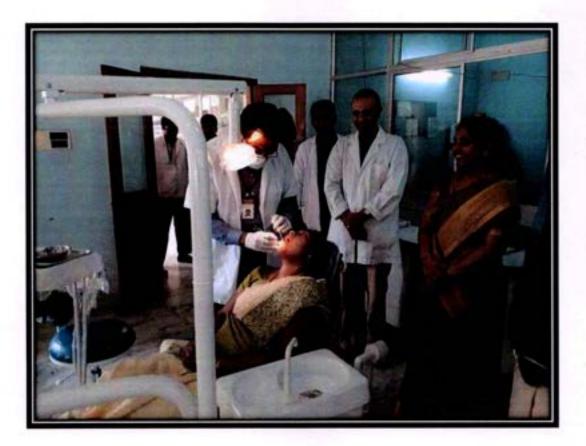

order to stay healthy.

The inauguration ceremony commenced in the front OPD Reception area of Sree Mookambika Institute of Dental Sciences on 06.03.2018 The programme started at 09.30 am and the session began with Prayer song. It was followed by lighting of the traditional lamp by the Principal, Dr. Elizabeth Koshi and the Head of all the Departments. A talk was given by Dr. Elizabeth Koshi, Principal. A speech on Oral hygiene was given by Sweety Davis, CRRI and the programme ended by 10.30 am. On behalf of this day free dental check-up was done to the public which was inaugurated by Dr.Sree Lal, Dean of Postgraduate Studies.



Dr. Elizabeth koshi MDS Drineipal Stee Mookambika Institute of Dental Sciences V.P.M. Hospital Complex Padanitem Kutasekharam-529 161 K.K. Dist., Tamiinadu









#### Dr. Elizabeth koshi MDB Principal Sree Medambila Institute of Dental Sciences N.P.M. Hospital Complex Padanitar Kulasekharam 629 181 N.K. Dist., Taminadu



PADANILAM WELFARE TRUST, V.P.M. HOSPITAL COMPLEX, PADANILAM, KULASEKHARAM, K.K.DIST. TAMIL NADU, PIN-629161 (Approved by the Govt.of Tamilnadu Recognised by Dental Council of India and Affiliated to The Tamilnadu Dr.M.G.R. Medical University, Chennai) Website: smids.sreemookambikainstitute.com Email id:smidsbds1999@gmail.com

#### EVENT REPORT- "AIDS AWARENESS DAY"

World AIDS day takes place on 1st December. It is an opportunity for people worldwide to unite in the fight against HIV, to show support for people living with HIV and to commemorate those who have died from an AIDS- related illness.

The inauguration ceremony comm