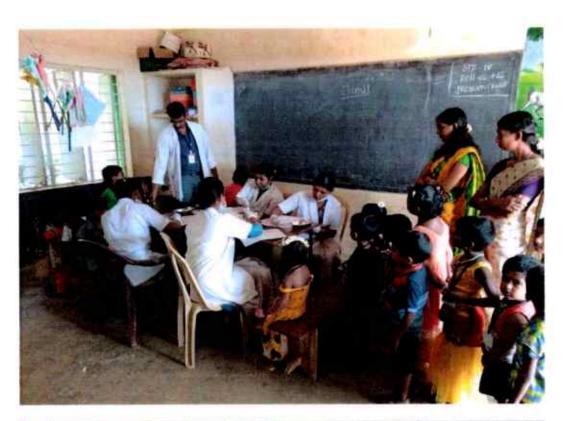

#### DENTAL CAMP

VENUE: Dental Camp at Pottraivilai

DATE: 28-09-2019

TIME: 9 AM TO 4 PM

NO. OF STAFFS PARTICIPATED: 2

NO. OF STUDENTS PARTICIPATED:3

Elizabeth koshi

P ABamilam AN