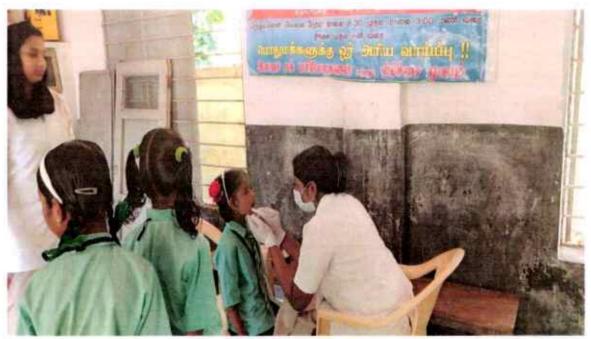

#### EVENT REPORT- DENTAL SCREENING /TREATMENT OUTREACH PROGRAMME

#### DENTAL CAMP

VENUE: Dental Camp at Malaiyadi

DATE: 12-01-2020

TIME: 9 AM TO 4 PM

NO. OF STAFFS PARTICIPATED: 1

PADANILAM WELFARE TRUST, V.P.M. HOSPITAL COMPLEX, PADANILAM, KULASEKHARAM, K.K.DIST. TAMIL NADU, PIN-629161 (Approved by the Govt.of Tamilnadu Recognised by Dental Council of India and Affiliated to The Tamilnadu Dr.M.G.R. Medical University, Chennai) Website: smids.sreemookambikainstitute.com Email id:smidsbds1999@gmail.com