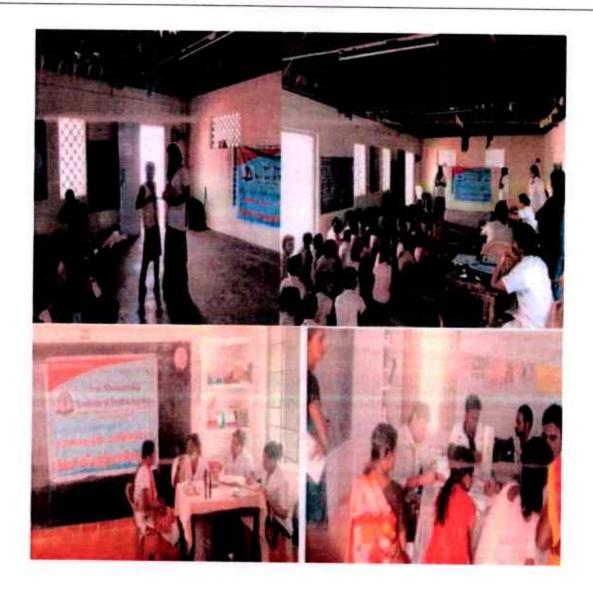

#### EVENT REPORT- DENTAL SCREENING /TREATMENT OUTREACH PROGRAMME

DENTAL CAMP

VENUE: Dental Camp at Manjakonam

DATE: 17-01-2020

TIME: 9 AM TO 4 PM

#### NO. OF STAFFS PARTICIPATED: 2

PADANILAM WELFARE TRUST, V.P.M. HOSPITAL COMPLEX, PADANILAM, KULASEKHARAM, K.K.DIST. TAMIL NADU, PIN-629161 (Approved by the Govt.of Tamilnadu Recognised by Dental Council of India and Affiliated to The Tamilnadu Dr.M.G.R. Medical University, Chennai) Website: smids.sreemookambikainstitute.com Email id:smidsbds1999@gmail.com