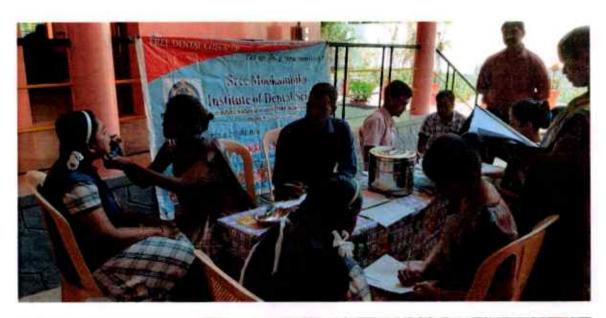

#### EVENT REPORT- DENTAL SCREENING /TREATMENT OUTREACH PROGRAMME

#### DENTAL CAMP

VENUE: Dental Camp at Malaiyadi

DATE: 12-01-2020

TIME: 9 AM TO 4 PM

NO. OF STAFFS PARTICIPATED: 1

PADANILAM WELFARE TRUST, V.P.M. HOSPITAL COMPLEX, PADANILAM, KULASEKHARAM, K.K.DIST. TAMIL NADU, PIN-629161 (Approved by the Govt.of Tamilnadu Recognised by Dental Council of India and Affiliated to The Tamilnadu Dr.M.G.R. Medical University, Chennai) Website: smids.sreemookambikainstitute.com Email id:smidsbds1999@gmail.com