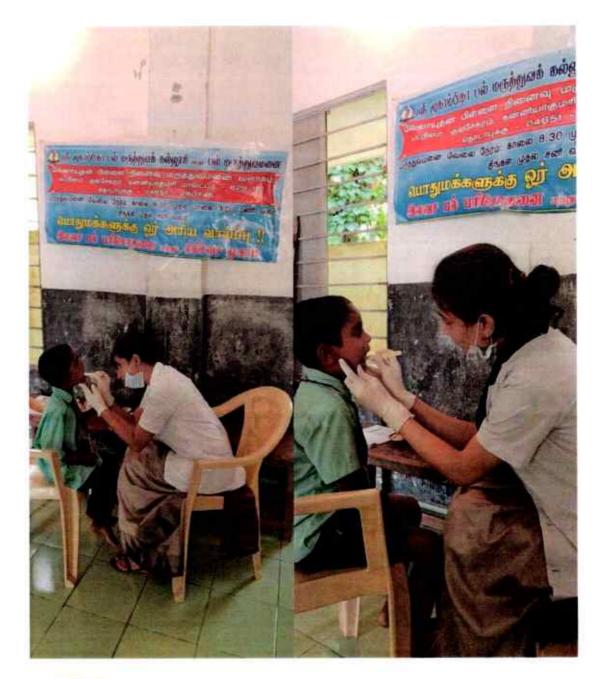

#### EVENT REPORT- DENTAL SCREENING /TREATMENT OUTREACH PROGRAMME

#### DENTAL CAMP

VENUE: Dental Camp at Malaiyadi

DATE: 12-01-2020

TIME: 9 AM TO 4 PM

NO. OF STAFFS PARTICIPATED: 1

PADANILAM WELFARE TRUST, V.P.M. HOSPITAL COMPLEX, PADANILAM, KULASEKHARAM, K.K.DIST. TAMIL NADU, PIN-629161 (Approved by the Govt.of Tamilnadu Recognised by Dental Council of India and Affiliated to The Tamilnadu Dr.M.G.R. Medical University, Chennai) Website: smids.sreemookambikainstitute.com Email id:smidsbds1999@gmail.com