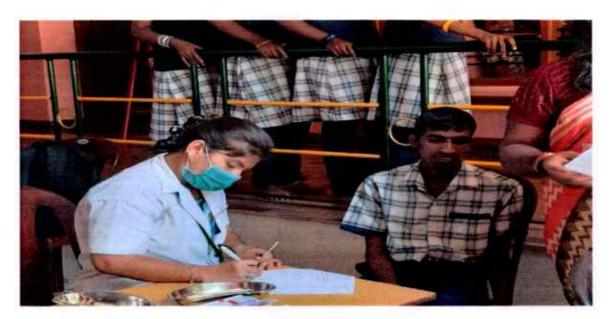

#### EVENT REPORT- DENTAL SCREENING /TREATMENT OUTREACH PROGRAMME

#### DENTAL CAMP

VENUE: Dental Camp at Malaiyadi

DATE: 12-01-2020

TIME: 9 AM TO 4 PM

NO. OF STAFFS PARTICIPATED: 1

PADANILAM WELFARE TRUST, V.P.M. HOSPITAL COMPLEX, PADANILAM, KULASEKHARAM, K.K.DIST. TAMIL NADU, PIN-629161 (Approved by the Govt.of Tamilnadu Recognised by Dental Council of India and Affiliated to The Tamilnadu Dr.M.G.R. Medical University, Chennai) Website: smids.sreemookambikainstitute.com Email id:smidsbds1999@gmail.com