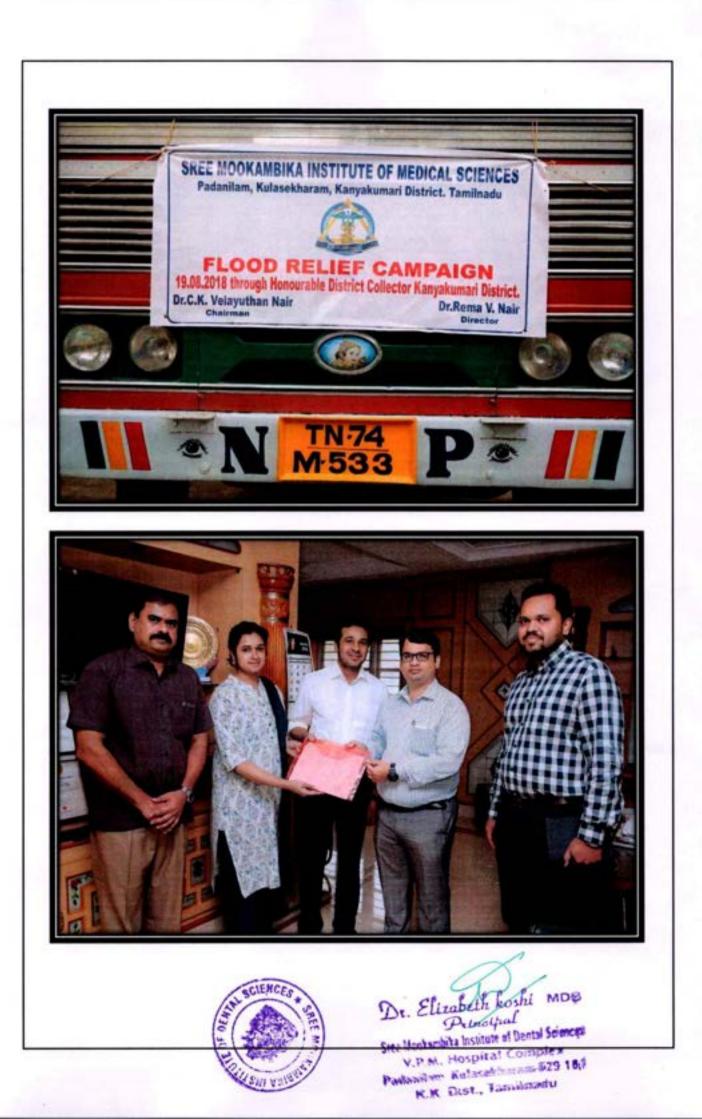

good will for students and to give them emotional support to achieve a productive future, our management has provided basic necessities to the needy.

In the August 2018, devastating floods affected the state of Kerala and made the living of the people more difficult. Our management being kind enough considered the current situation and provided timely help to the needy. On 19.08.2018, around Rs.11 lakhs worth medicines, 10,000 L of mineral water, 15 oxygen cylinders were provided on behalf of our Trustees, Dr. Mookambika R. V and Dr. Vinu Gopinath, through the Kanyakumari Honourable District collector Mr. Prashant M Wadnere, IAS.



Dr. Elizabeth koshi MDB Drinaipal Sne Montandika Institute at Beats Sciences K.P.N. Hospital Camplex Junamilian Kufasetilinam 623 164 K.K. Dist., Tamilmudau







Dr. Elizabeth koshi Mose Principal Snee Mookambila Institute of Dental Sciences V.P.M. Hospital Comptex Pedanitam Kulasekharam 629 151 K.K. Dist., Tamiliadu



PADANILAM WELFARE TRUST, V.P.M. HOSPITAL COMPLEX, PADANILAM, KULASEKHARAM, K.K.DIST. TAMIL NADU, PIN-629161 (Approved by the Govt.of Tamilnadu Recognised by Dental Council of India and Affiliated to The Tamilnadu Dr.M.G.R. Medical University, Chennai) Website: smids.sreemookambikainstitute.com Email id:smidsbds1999@gmail.com

#### EVENT REPORT-"NO TOBACCO DAY-HEALTH AWARENESS"

The annual World No Tobacco Day is observed on 31<sup>st</sup> May. This is an opportunity to raise awareness on the harmful and deadly effects of tobacco use.

The inauguration ceremony commenced in the examination hall on 31.05.2017. The program start