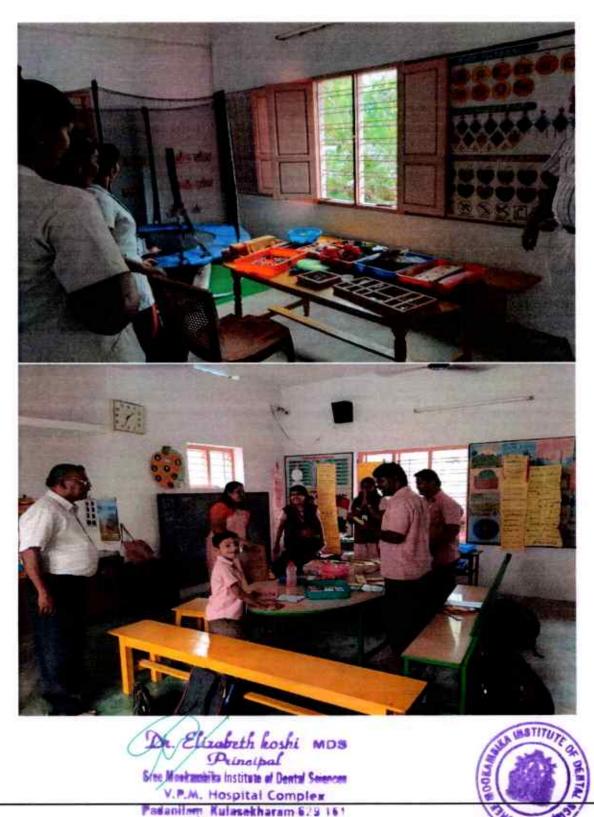

#### DENTAL CAMP

VENUE: Dental Camp at Govt. Tribal Residential middle school

DATE: 19-02-2017

TIME: 9 AM TO 4 PM

NO. OF STAFFS PARTICIPATED: 1

NO. OF STUDENTS PARTICIPATED:3

Dr. Elizabeth koshi MD=

Sie-Makambika Institute el Dental Seance V.P.M. Hospital Complex Padanitam Kulasekharam 629 161 K.K. Dist., Taminadu