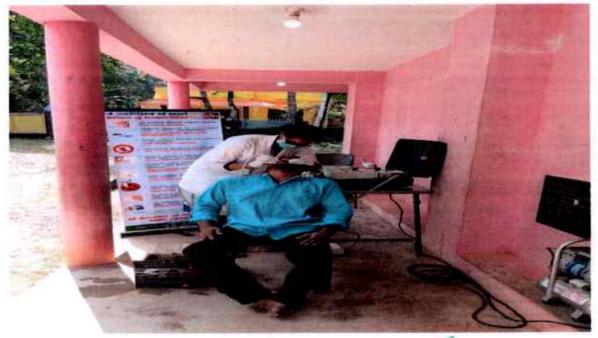

#### EVENT REPORT- DENTAL SCREENING /TREATMENT OUTREACH PROGRAMME

#### DENTAL CAMP

VENUE: Dental Camp at Malaiyadi

DATE: 12-01-2020

TIME: 9 AM TO 4 PM

NO. OF STAFFS PARTICIPATED: 1

PADANILAM WELFARE TRUST, V.P.M. HOSPITAL COMPLEX, PADANILAM, KULASEKHARAM, K.K.DIST. TAMIL NADU, PIN-629161 (Approved by the Govt.of Tamilnadu Recognised by Dental Council of India and Affiliated to The Tamilnadu Dr.M.G.R. Medical University, Chennai) Website: smids.sreemookambikainstitute.com Email id:smidsbds1999@gmail.com