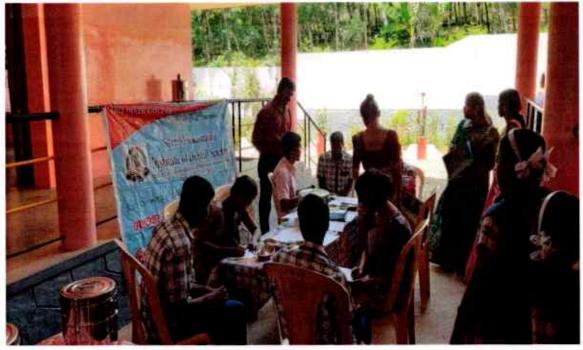

#### EVENT REPORT- DENTAL SCREENING /TREATMENT OUTREACH PROGRAMME

#### DENTAL CAMP

VENUE: Dental Camp at Malaiyadi

DATE: 12-01-2020

TIME: 9 AM TO 4 PM

NO. OF STAFFS PARTICIPATED: 1

PADANILAM WELFARE TRUST, V.P.M. HOSPITAL COMPLEX, PADANILAM, KULASEKHARAM, K.K.DIST. TAMIL NADU, PIN-629161 (Approved by the Govt.of Tamilnadu Recognised by Dental Council of India and Affiliated to The Tamilnadu Dr.M.G.R. Medical University, Chennai) Website: smids.sreemookambikainstitute.com Email id:smidsbds1999@gmail.com