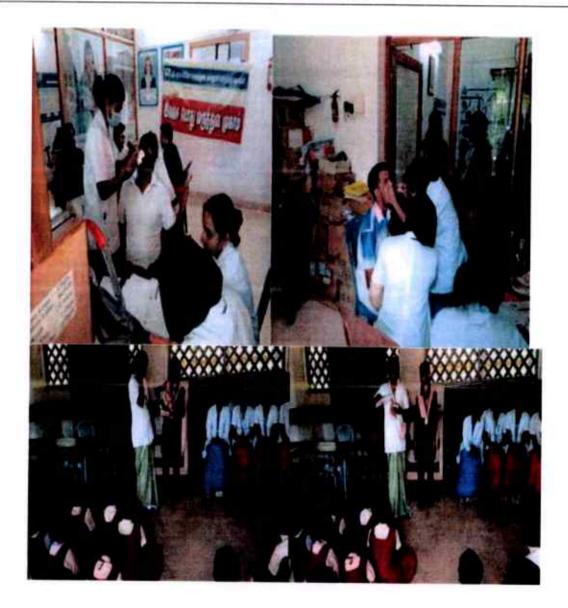

#### EVENT REPORT- DENTAL SCREENING /TREATMENT OUTREACH PROGRAMME

#### DENTAL CAMP

VENUE: Dental Camp at Malaiyadi

DATE: 12-01-2020

TIME: 9 AM TO 4 PM

NO. OF STAFFS PARTICIPATED: 1

PADANILAM WELFARE TRUST, V.P.M. HOSPITAL COMPLEX, PADANILAM, KULASEKHARAM, K.K.DIST. TAMIL NADU, PIN-629161 (Approved by the Govt.of Tamilnadu Recognised by Dental Council of India and Affiliated to The Tamilnadu Dr.M.G.R. Medical University, Chennai) Website: smids.sreemookambikainstitute.com Email id:smidsbds1999@gmail.com