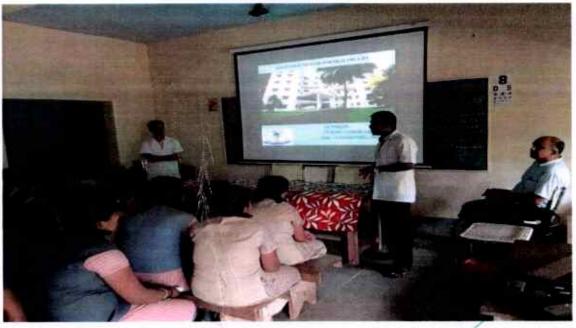

#### EVENT REPORT- DENTAL SCREENING /TREATMENT OUTREACH PROGRAMME

#### DENTAL CAMP

VENUE: Dental Camp at Malaiyadi

DATE: 12-01-2020

TIME: 9 AM TO 4 PM

NO. OF STAFFS PARTICIPATED: 1

PADANILAM WELFARE TRUST, V.P.M. HOSPITAL COMPLEX, PADANILAM, KULASEKHARAM, K.K.DIST. TAMIL NADU, PIN-629161 (Approved by the Govt.of Tamilnadu Recognised by Dental Council of India and Affiliated to The Tamilnadu Dr.M.G.R. Medical University, Chennai) Website: smids.sreemookambikainstitute.com Email id:smidsbds1999@gmail.com