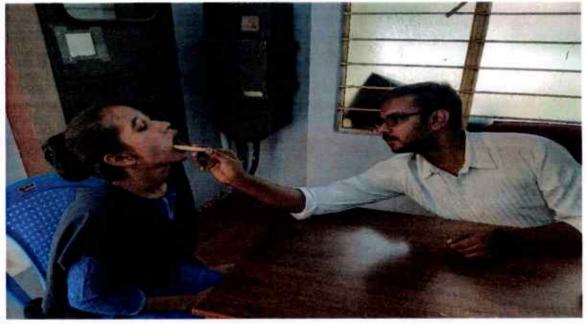

#### EVENT REPORT- DENTAL SCREENING /TREATMENT OUTREACH PROGRAMME

#### DENTAL CAMP

VENUE: Dental Camp at Malaiyadi

DATE: 12-01-2020

TIME: 9 AM TO 4 PM

NO. OF STAFFS PARTICIPATED: 1

PADANILAM WELFARE TRUST, V.P.M. HOSPITAL COMPLEX, PADANILAM, KULASEKHARAM, K.K.DIST. TAMIL NADU, PIN-629161 (Approved by the Govt.of Tamilnadu Recognised by Dental Council of India and Affiliated to The Tamilnadu Dr.M.G.R. Medical University, Chennai) Website: smids.sreemookambikainstitute.com Email id:smidsbds1999@gmail.com