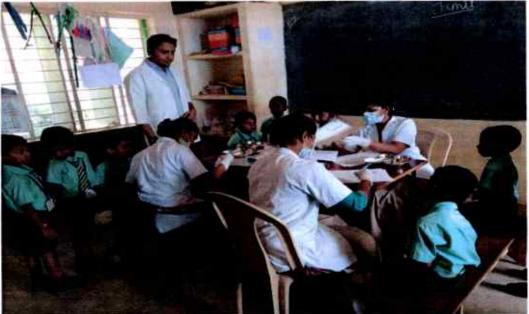

#### DENTAL CAMP

VENUE: Dental Camp at Pottraivilai

DATE: 28-09-2019

TIME: 9 AM TO 4 PM

NO. OF STAFFS PARTICIPATED: 2

NO. OF STUDENTS PARTICIPATED:3

Elizabeth koshi

P ABamilam AN