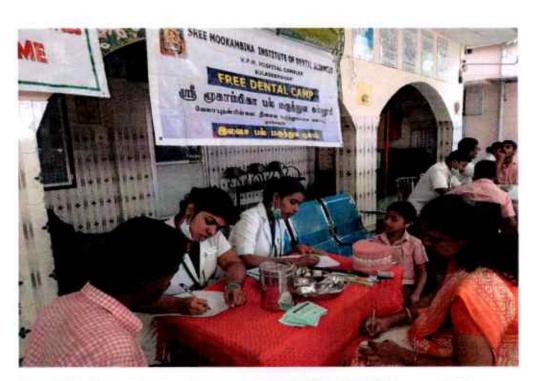

#### EVENT REPORT- DENTAL SCREENING /TREATMENT OUTREACH PROGRAMME

#### DENTAL CAMP

VENUE: Dental Camp at Malaiyadi

DATE: 12-01-2020

TIME: 9 AM TO 4 PM

NO. OF STAFFS PARTICIPATED: 1

PADANILAM WELFARE TRUST, V.P.M. HOSPITAL COMPLEX, PADANILAM, KULASEKHARAM, K.K.DIST. TAMIL NADU, PIN-629161 (Approved by the Govt.of Tamilnadu Recognised by Dental Council of India and Affiliated to The Tamilnadu Dr.M.G.R. Medical University, Chennai) Website: smids.sreemookambikainstitute.com Email id:smidsbds1999@gmail.com