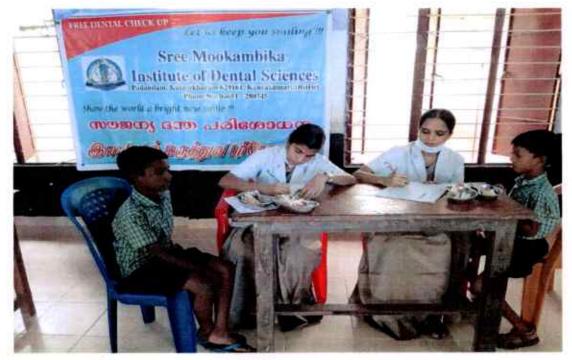

#### EVENT REPORT- DENTAL SCREENING /TREATMENT OUTREACH PROGRAMME

#### DENTAL CAMP

VENUE: Dental Camp at Malaiyadi

DATE: 12-01-2020

TIME: 9 AM TO 4 PM

NO. OF STAFFS PARTICIPATED: 1

PADANILAM WELFARE TRUST, V.P.M. HOSPITAL COMPLEX, PADANILAM, KULASEKHARAM, K.K.DIST. TAMIL NADU, PIN-629161 (Approved by the Govt.of Tamilnadu Recognised by Dental Council of India and Affiliated to The Tamilnadu Dr.M.G.R. Medical University, Chennai) Website: smids.sreemookambikainstitute.com Email id:smidsbds1999@gmail.com