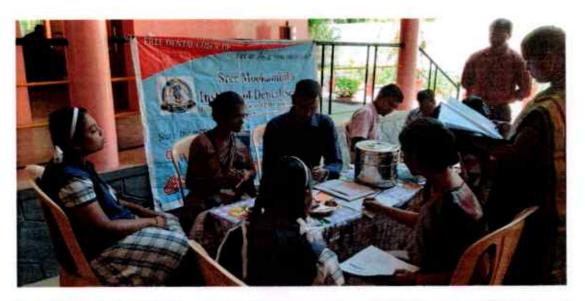

#### EVENT REPORT- DENTAL SCREENING /TREATMENT OUTREACH PROGRAMME

#### DENTAL CAMP

VENUE: Dental Camp at Malaiyadi

DATE: 12-01-2020

TIME: 9 AM TO 4 PM

NO. OF STAFFS PARTICIPATED: 1

PADANILAM WELFARE TRUST, V.P.M. HOSPITAL COMPLEX, PADANILAM, KULASEKHARAM, K.K.DIST. TAMIL NADU, PIN-629161 (Approved by the Govt.of Tamilnadu Recognised by Dental Council of India and Affiliated to The Tamilnadu Dr.M.G.R. Medical University, Chennai) Website: smids.sreemookambikainstitute.com Email id:smidsbds1999@gmail.com