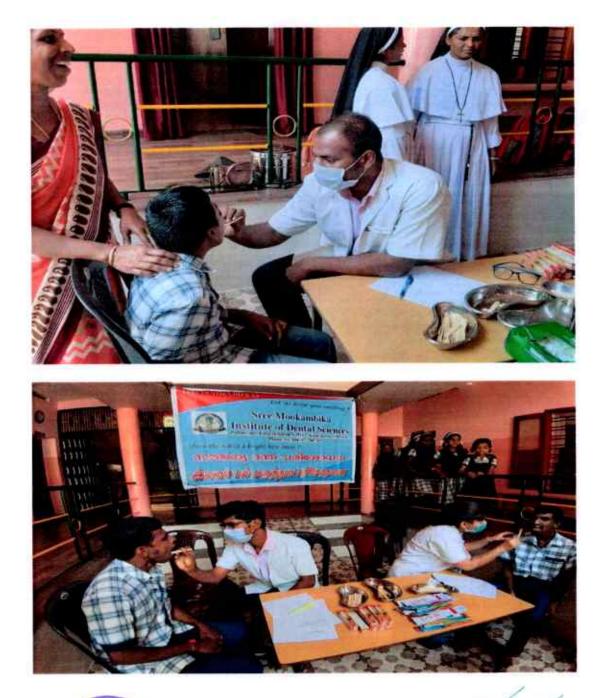

#### EVENT REPORT- DENTAL SCREENING /TREATMENT OUTREACH PROGRAMME

#### DENTAL CAMP

VENUE: Dental Camp at Malaiyadi

DATE: 12-01-2020

TIME: 9 AM TO 4 PM

NO. OF STAFFS PARTICIPATED: 1

PADANILAM WELFARE TRUST, V.P.M. HOSPITAL COMPLEX, PADANILAM, KULASEKHARAM, K.K.DIST. TAMIL NADU, PIN-629161 (Approved by the Govt.of Tamilnadu Recognised by Dental Council of India and Affiliated to The Tamilnadu Dr.M.G.R. Medical University, Chennai) Website: smids.sreemookambikainstitute.com Email id:smidsbds1999@gmail.com