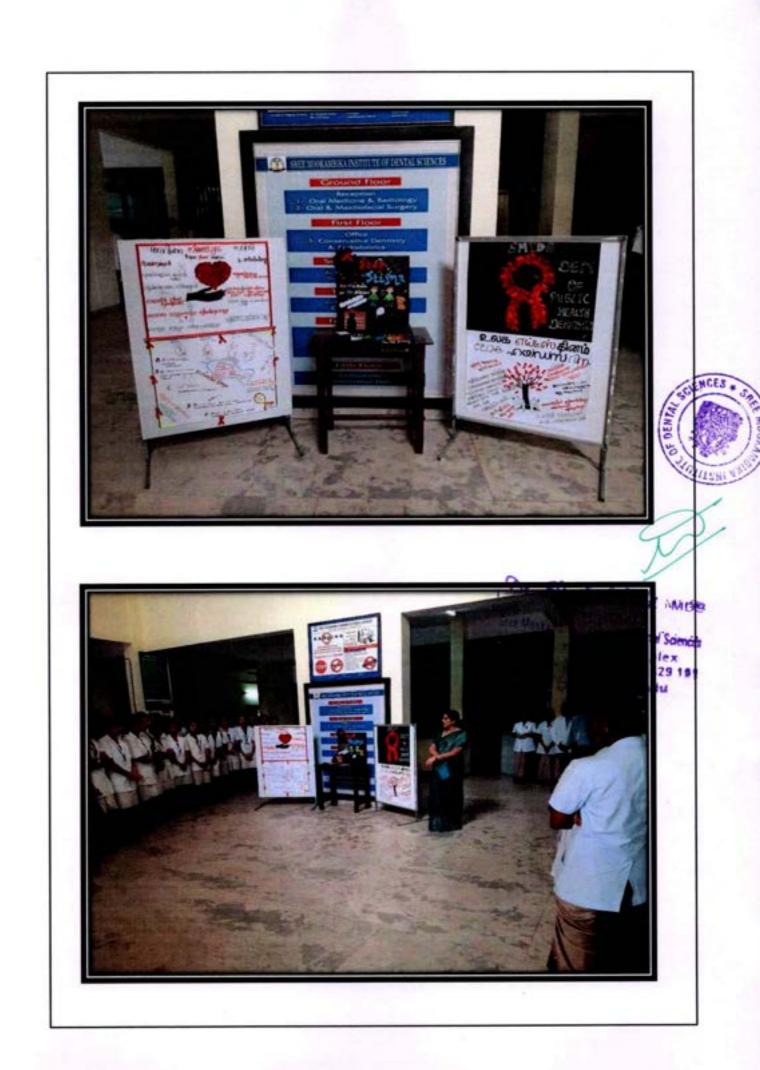

HIV, to show support for people living with HIV and to commemorate those who have died from an AIDS- related illness.

The inauguration ceremony commenced in the front OPD Reception area of Sree Mookambika Institute of Dental Sciences on 01.12.2018. The program started at 09.30 am and the session began with Prayer song by the final year undergraduate students. It was then followed by lighting of the traditional lamp by the Principal, Dr. Elizabeth Koshi and the Head of all the Departments. An awareness speech was given by Priyadharshini, III BDS, in native language (Tamil). The programme ended by 10.30 am with the National Anthem.



Dr. Elizabeth koshi MDS Principal Sree Mastandika Institute of Dental Sciences V.P.M. Hospital Complex Padanitam Kulasekharam-629 161 K.K. Dist., Tamilnadu









Dr. Elizabeth koshi MOS Principal

Stee Mochambika institute of Dental Sciences V.P.M. Hospital Complex Padanitem Kulasekharam-629 151 K.K. Dist., Tamiloadu



PADANILAM WELFARE TRUST, V.P.M. HOSPITAL COMPLEX, PADANILAM, KULASEKHARAM, K.K.DIST. TAMIL NADU, PIN-629161 (Approved by the Govt.of Tamilnadu Recognised by Dental Council of India and Affiliated to The Tamilnadu Dr.M.G.R. Medical University, Chennai) Website: smids.sreemookambikainstitute.com Email id:smidsbds1999@gmail.com

#### EVENT REPORT-"FLOOD RELIEF CAMPAIGN"

We make a living by what we get, but we make a life by what we give. As a part of good will for students and to give them emotional support to achieve a productive future, our management has provided basic necessities to the needy.

In the August 2018, devastat