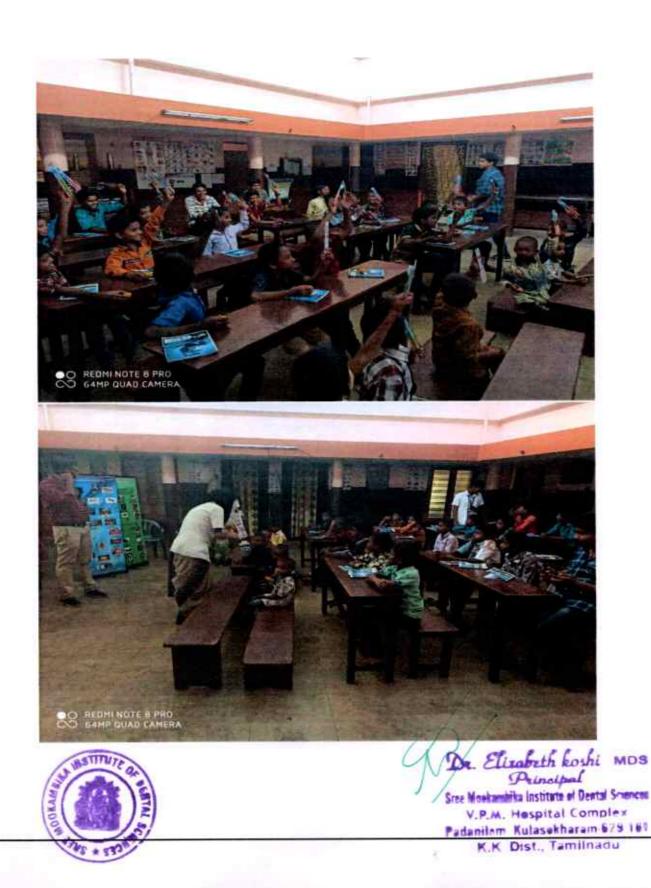

#### DENTAL CAMP

VENUE: Dental Camp at Pottraivilai

DATE: 28-09-2019

TIME: 9 AM TO 4 PM

NO. OF STAFFS PARTICIPATED: 2

NO. OF STUDENTS PARTICIPATED:3

Elizabeth koshi

P ABamilam AN