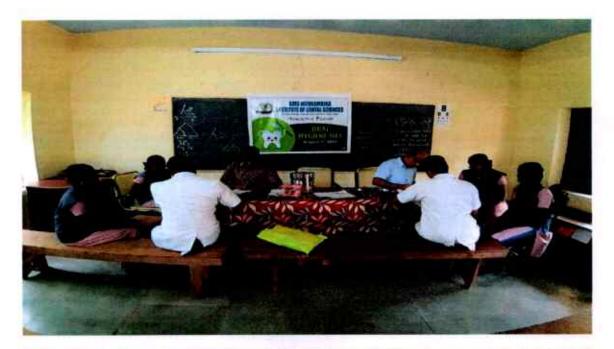

#### EVENT REPORT- DENTAL SCREENING /TREATMENT OUTREACH PROGRAMME

#### DENTAL CAMP

VENUE: Dental Camp at Malaiyadi

DATE: 12-01-2020

TIME: 9 AM TO 4 PM

NO. OF STAFFS PARTICIPATED: 1

PADANILAM WELFARE TRUST, V.P.M. HOSPITAL COMPLEX, PADANILAM, KULASEKHARAM, K.K.DIST. TAMIL NADU, PIN-629161 (Approved by the Govt.of Tamilnadu Recognised by Dental Council of India and Affiliated to The Tamilnadu Dr.M.G.R. Medical University, Chennai) Website: smids.sreemookambikainstitute.com Email id:smidsbds1999@gmail.com