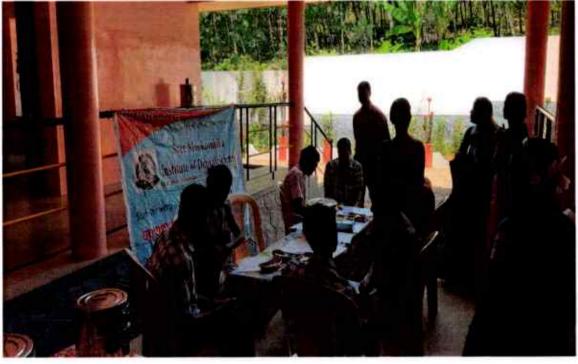

#### EVENT REPORT- DENTAL SCREENING /TREATMENT OUTREACH PROGRAMME

#### DENTAL CAMP

VENUE: Dental Camp at Malaiyadi

DATE: 12-01-2020

TIME: 9 AM TO 4 PM

NO. OF STAFFS PARTICIPATED: 1

PADANILAM WELFARE TRUST, V.P.M. HOSPITAL COMPLEX, PADANILAM, KULASEKHARAM, K.K.DIST. TAMIL NADU, PIN-629161 (Approved by the Govt.of Tamilnadu Recognised by Dental Council of India and Affiliated to The Tamilnadu Dr.M.G.R. Medical University, Chennai) Website: smids.sreemookambikainstitute.com Email id:smidsbds1999@gmail.com