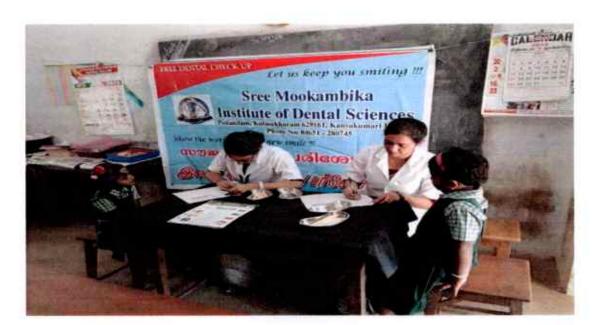

#### EVENT REPORT- DENTAL SCREENING /TREATMENT OUTREACH PROGRAMME

#### DENTAL CAMP

VENUE: Dental Camp at Malaiyadi

DATE: 12-01-2020

TIME: 9 AM TO 4 PM

NO. OF STAFFS PARTICIPATED: 1

PADANILAM WELFARE TRUST, V.P.M. HOSPITAL COMPLEX, PADANILAM, KULASEKHARAM, K.K.DIST. TAMIL NADU, PIN-629161 (Approved by the Govt.of Tamilnadu Recognised by Dental Council of India and Affiliated to The Tamilnadu Dr.M.G.R. Medical University, Chennai) Website: smids.sreemookambikainstitute.com Email id:smidsbds1999@gmail.com