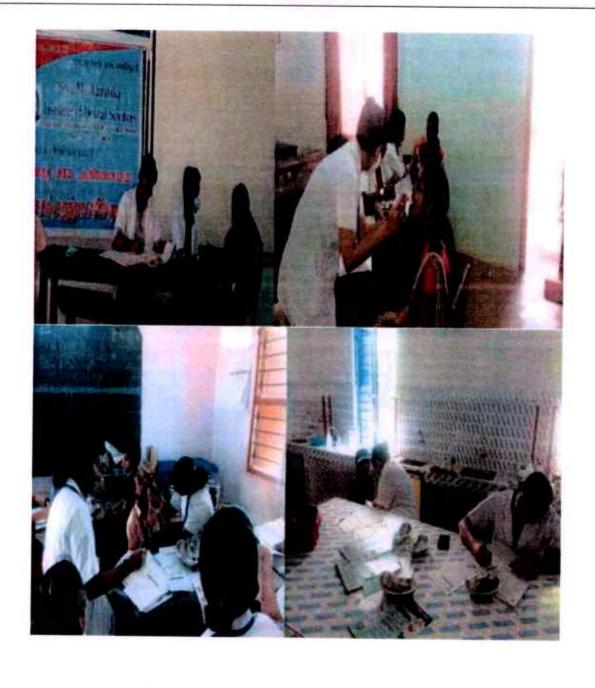

#### EVENT REPORT- DENTAL SCREENING /TREATMENT OUTREACH PROGRAMME

#### DENTAL CAMP

VENUE: Dental Camp at Malaiyadi

DATE: 12-01-2020

TIME: 9 AM TO 4 PM

NO. OF STAFFS PARTICIPATED: 1

PADANILAM WELFARE TRUST, V.P.M. HOSPITAL COMPLEX, PADANILAM, KULASEKHARAM, K.K.DIST. TAMIL NADU, PIN-629161 (Approved by the Govt.of Tamilnadu Recognised by Dental Council of India and Affiliated to The Tamilnadu Dr.M.G.R. Medical University, Chennai) Website: smids.sreemookambikainstitute.com Email id:smidsbds1999@gmail.com