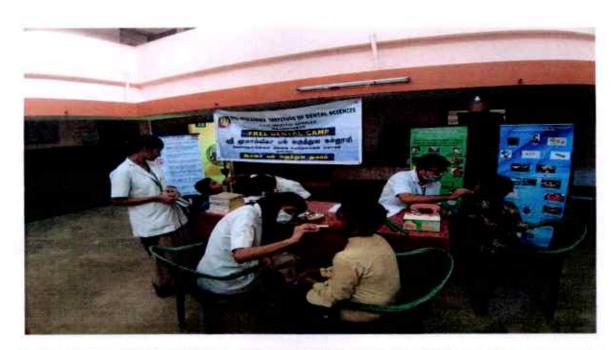

#### EVENT REPORT- DENTAL SCREENING /TREATMENT OUTREACH PROGRAMME

#### DENTAL CAMP

VENUE: Dental Camp at Malaiyadi

DATE: 12-01-2020

TIME: 9 AM TO 4 PM

NO. OF STAFFS PARTICIPATED: 1

PADANILAM WELFARE TRUST, V.P.M. HOSPITAL COMPLEX, PADANILAM, KULASEKHARAM, K.K.DIST. TAMIL NADU, PIN-629161 (Approved by the Govt.of Tamilnadu Recognised by Dental Council of India and Affiliated to The Tamilnadu Dr.M.G.R. Medical University, Chennai) Website: smids.sreemookambikainstitute.com Email id:smidsbds1999@gmail.com