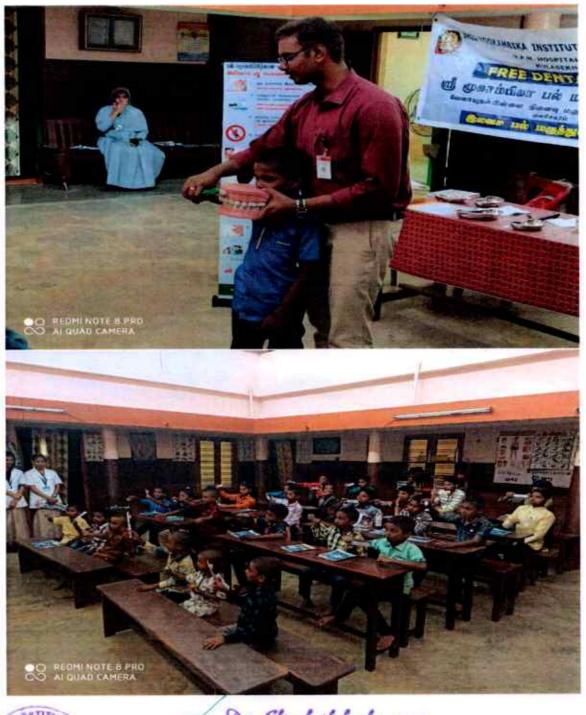

#### DENTAL CAMP

VENUE: Dental Camp at Pottraivilai

DATE: 28-09-2019

TIME: 9 AM TO 4 PM

NO. OF STAFFS PARTICIPATED: 2

NO. OF STUDENTS PARTICIPATED:3

Elizabeth koshi

P ABamilam AN