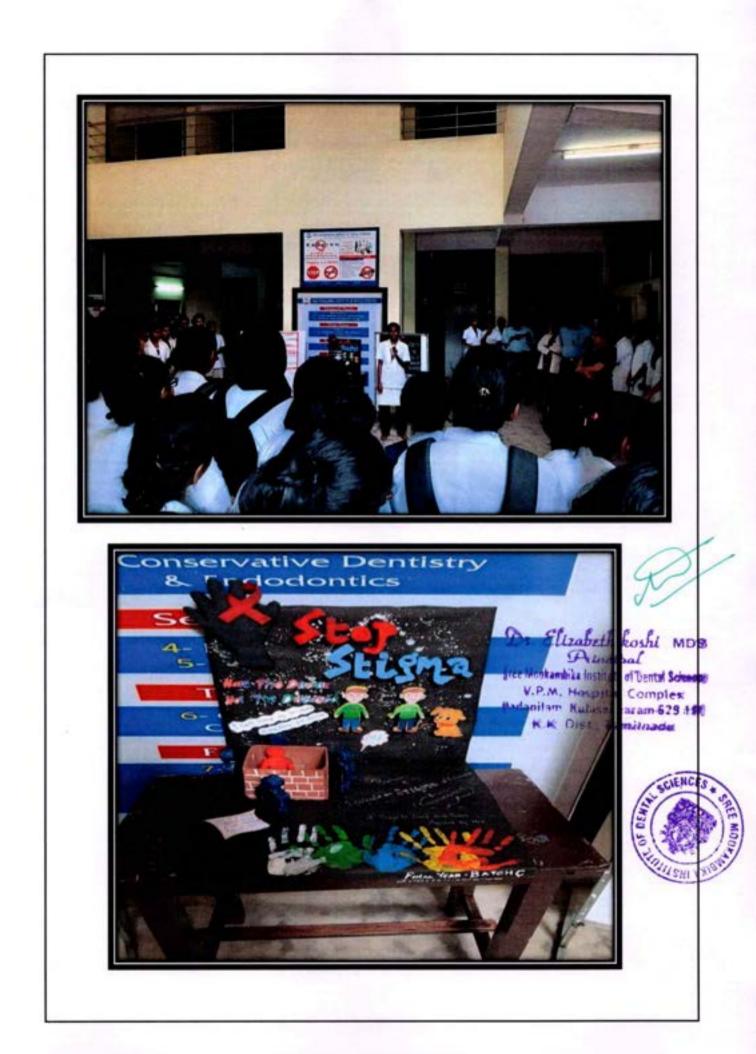

IV, to show support for people living with HIV and to commemorate those who have died from an AIDS- related illness.

The inauguration ceremony commenced in the front OPD Reception area of Sree Mookambika Institute of Dental Sciences on 01.12.2018. The program started at 09.30 am and the session began with Prayer song by the final year undergraduate students. It was then followed by lighting of the traditional lamp by the Principal, Dr. Elizabeth Koshi and the Head of all the Departments. An awareness speech was given by Priyadharshini, III BDS, in native language (Tamil). The programme ended by 10.30 am with the National Anthem.



Dr. Elizabeth koshi MDS Principal Sree Mastandika Institute of Dental Sciences V.P.M. Hospital Complex Padanitam Kulasekharam-629 161 K.K. Dist., Tamilnadu









Dr. Elizabeth koshi MOS Principal

Stee Mochambika institute of Dental Sciences V.P.M. Hospital Complex Padanitem Kulasekharam-629 151 K.K. Dist., Tamiloadu



PADANILAM WELFARE TRUST, V.P.M. HOSPITAL COMPLEX, PADANILAM, KULASEKHARAM, K.K.DIST. TAMIL NADU, PIN-629161 (Approved by the Govt.of Tamilnadu Recognised by Dental Council of India and Affiliated to The Tamilnadu Dr.M.G.R. Medical University, Chennai) Website: smids.sreemookambikainstitute.com Email id:smidsbds1999@gmail.com

#### EVENT REPORT-"FLOOD RELIEF CAMPAIGN"

We make a living by what we get, but we make a life by what we give. As a part of good will for students and to give them emotional support to achieve a productive future, our management has provided basic necessities to the needy.

In the August 2018, devastatin