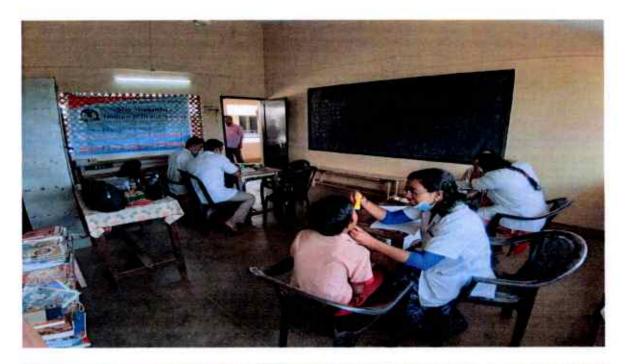

#### EVENT REPORT- DENTAL SCREENING /TREATMENT OUTREACH PROGRAMME

#### DENTAL CAMP

VENUE: Dental Camp at Malaiyadi

DATE: 12-01-2020

TIME: 9 AM TO 4 PM

NO. OF STAFFS PARTICIPATED: 1

PADANILAM WELFARE TRUST, V.P.M. HOSPITAL COMPLEX, PADANILAM, KULASEKHARAM, K.K.DIST. TAMIL NADU, PIN-629161 (Approved by the Govt.of Tamilnadu Recognised by Dental Council of India and Affiliated to The Tamilnadu Dr.M.G.R. Medical University, Chennai) Website: smids.sreemookambikainstitute.com Email id:smidsbds1999@gmail.com