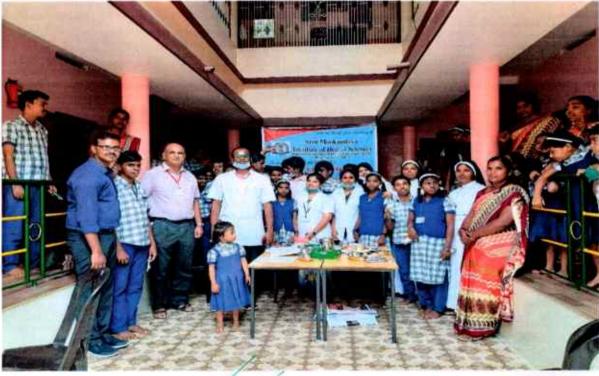

Dr.M.G.R. Medical University, Chennai) Website: smids.sreemookambikainstitute.com Email id:smidsbds1999@gmail.com





Dr. Elizabeth koshi MDS Principal Sree Meetamiita Institute el Dental Someras V.P.M. Hospital Complex Patanitam Rulasekharam 629 191 K.K. Dist., Tamilnaou



PADANILAM WELFARE TRUST, V.P.M. HOSPITAL COMPLEX, PADANILAM, KULASEKHARAM, K.K.DIST. TAMIL NADU, PIN-629161 (Approved by the Govt.of Tamilnadu Recognised by Dental Council of India and Affiliated to The Tamilnadu Dr.M.G.R. Medical University, Chennai) Website: smids.sreemookambikainstitute.com Email id:smidsbds1999@gmail.com



K.K Dist., Tamilnadu







Dr. Elizabeth koshi MDS Pitnelpol Sree Monkanshike Institute of Dental Sciences V.P.M. Hospital Complex Padanitam Kulasekharam 629 161 K.K. Dist., Tamilnacu









Dr. Elizabeth hoshi MDS inalpal Size Mookambility Institute of Dental Sciences V.P.M. Hospital Complex Padanilam Kulasekharam 629 181 K.K Dist., Tamilnadu





PADANILAM WELFARE TRUST, V.P.M. HOSPITAL COMPLEX, PADANILAM, KULASEKHARAM, K.K.DIST. TAMIL NADU, PIN-629161 (Approved by the Govt.of Tamilnadu Recognised by Dental Council of India and Affiliated to The Tamilnadu Dr.M.G.R. Medical University, Chennai) Website: smids.sreemookambikainstitute.com Email id:smidsbds1999@gmail.com





Dr. Elizabeth koshi MDS Principal Stee Noobandita Institute of Dental Sources V.P.M. Hospital Compiler Principal Mulasekharan 123 (1) K.K. Dist., Taminang



PADANILAM WELFARE TRUST, V.P.M. HOSPITAL COMPLEX, PADANILAM, KULASEKHARAM, K.K.DIST. TAMIL NADU, PIN-629161 (Approved by the Govt.of Tamilnadu Recog