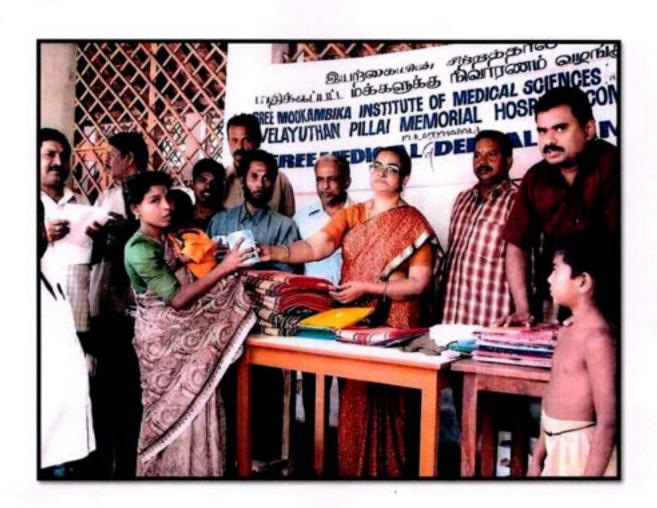

make a life by what we give. As a part of good will for students and to give them emotional support to achieve a productive future, our management has provided basic necessities to the needy.

In the August 2015, heavy rainfall affected the nearby places and made the living of the people more difficult. Our management being kind enough considered the current situation and provided timely help to the needy. On 24.8 2015, around Rs.3 lakhs worth medicines, clothing and groceries were supplied to the affected people on behalf of our management by our director Dr.Rama V Nair in coordination with our administrative officer Mr J S Prasad.



Dr. Elizabeth koshi MDS Principal

Sree Mootumbits Institute of Dental Somer V.P.M. Hospital Complex Padanilam Kulasekoaram 629 151 K.K. Dist., Januarada





Dr. Elizabeth koshi mos Principal Ster Madrambia Institute al Dentri Sciences V.P.M. Hospital Complex Pail Mr. Kulasakharam-529 161 K.K. Dist., Taminadu



PADANILAM WELFARE TRUST, V.P.M. HOSPITAL COMPLEX, PADANILAM, KULASEKHARAM, K.K.DIST. TAMIL NADU, PIN-629161 (Approved by the Govt.of Tamilnadu Recognised by Dental Council of India and Affiliated to The Tamilnadu Dr.M.G.R. Medical University, Chennai) Website: smids.sreemookambikainstitute.com Email id:smidsbds1999@gmail.com

#### EVENT REPORT-"FLOOD RELIEF CAMPAIGN"

We make a living by what we get, but we make a life by what we give. As a part of good will for students and to give them emotional support to achieve a productive and prosperous future, our management has provided basic necessities to the needy.

In the August 2015, d