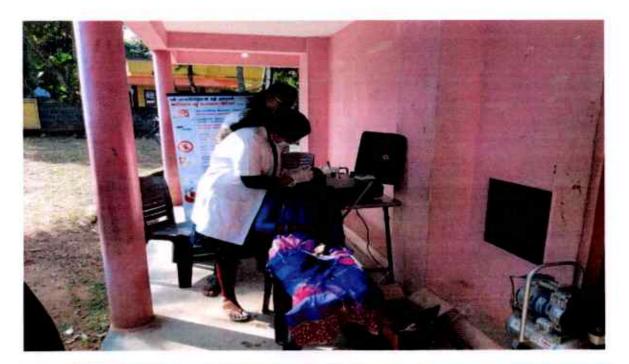

#### EVENT REPORT- DENTAL SCREENING /TREATMENT OUTREACH PROGRAMME

#### DENTAL CAMP

VENUE: Dental Camp at Malaiyadi

DATE: 12-01-2020

TIME: 9 AM TO 4 PM

NO. OF STAFFS PARTICIPATED: 1

PADANILAM WELFARE TRUST, V.P.M. HOSPITAL COMPLEX, PADANILAM, KULASEKHARAM, K.K.DIST. TAMIL NADU, PIN-629161 (Approved by the Govt.of Tamilnadu Recognised by Dental Council of India and Affiliated to The Tamilnadu Dr.M.G.R. Medical University, Chennai) Website: smids.sreemookambikainstitute.com Email id:smidsbds1999@gmail.com