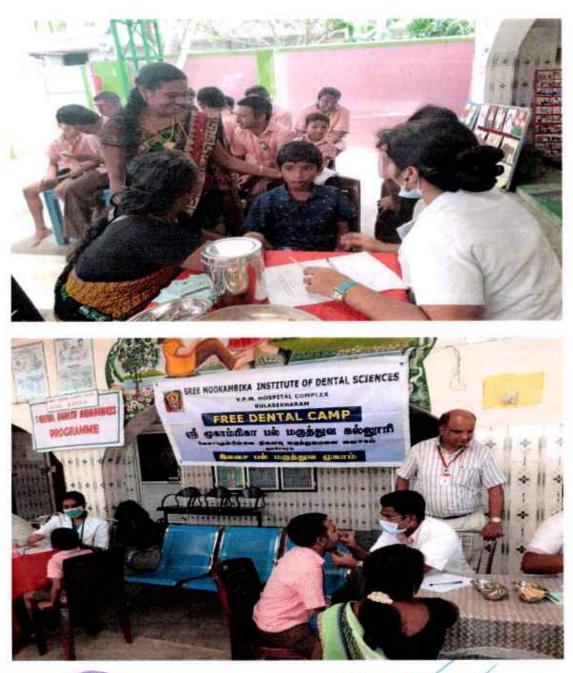

#### EVENT REPORT- DENTAL SCREENING /TREATMENT OUTREACH PROGRAMME

#### DENTAL CAMP

VENUE: Dental Camp at Malaiyadi

DATE: 12-01-2020

TIME: 9 AM TO 4 PM

NO. OF STAFFS PARTICIPATED: 1

PADANILAM WELFARE TRUST, V.P.M. HOSPITAL COMPLEX, PADANILAM, KULASEKHARAM, K.K.DIST. TAMIL NADU, PIN-629161 (Approved by the Govt.of Tamilnadu Recognised by Dental Council of India and Affiliated to The Tamilnadu Dr.M.G.R. Medical University, Chennai) Website: smids.sreemookambikainstitute.com Email id:smidsbds1999@gmail.com