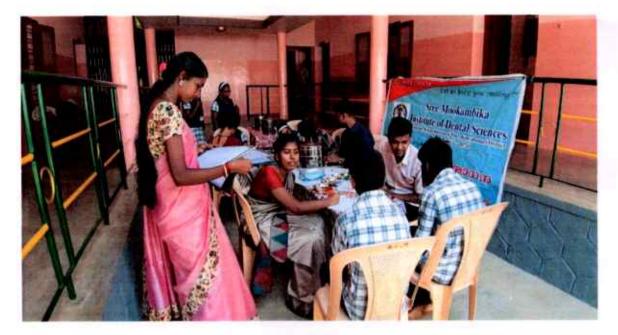

#### EVENT REPORT- DENTAL SCREENING /TREATMENT OUTREACH PROGRAMME

#### DENTAL CAMP

VENUE: Dental Camp at Malaiyadi

DATE: 12-01-2020

TIME: 9 AM TO 4 PM

NO. OF STAFFS PARTICIPATED: 1

PADANILAM WELFARE TRUST, V.P.M. HOSPITAL COMPLEX, PADANILAM, KULASEKHARAM, K.K.DIST. TAMIL NADU, PIN-629161 (Approved by the Govt.of Tamilnadu Recognised by Dental Council of India and Affiliated to The Tamilnadu Dr.M.G.R. Medical University, Chennai) Website: smids.sreemookambikainstitute.com Email id:smidsbds1999@gmail.com