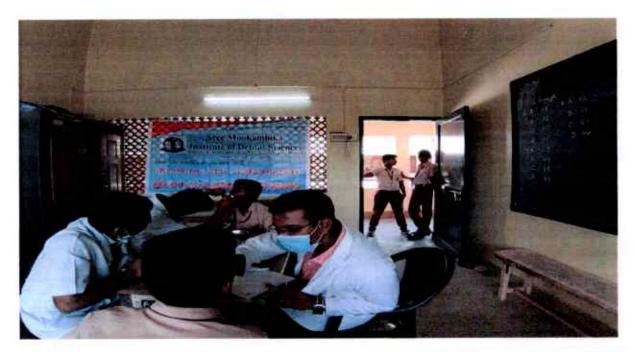

M WELFARE TRUST, V.P.M. HOSPITAL COMPLEX, PADANILAM, KULASEKHARAM, K.K.DIST. TAMIL NADU, PIN-629161 (Approved by the Govt.of Tamilnadu Recognised by Dental Council of India and Affiliated to The Tamilnadu Dr.M.G.R. Medical University, Chennai) Website: smids.sreemookambikainstitute.com Email id:smidsbds1999@gmail.com

## PHOTOGRAPHS OF

## SMART

(Sree Mookambika Awareness & Referral Tooth care Programme)

## SCOPE

(Sree Mookambika Children's Oral-care ProgrammE)



PADANILAM WELFARE TRUST, V.P.M. HOSPITAL COMPLEX, PADANILAM, KULASEKHARAM, K.K.DIST. TAMIL NADU, PIN-629161 (Approved by the Govt.of Tamilnadu Recognised by Dental Council of India and Affiliated to The Tamilnadu Dr.M.G.R. Medical University, Chennai) Website: smids.sreemookambikainstitute.com Email id:smidsbds1999@gmail.com







Dr. Elizabeth koshi MD31 Principal

Size Meetanbika Institute of Uent's Some V.P.M. Hospital Complex Pedanitem Kulasekharam.679 161 K.K. Dist., Tamilinaria



PADANILAM WELFARE TRUST, V.P.M. HOSPITAL COMPLEX, PADANILAM, KULASEKHARAM, K.K.DIST. TAMIL NADU, PIN-629161 (Approved by the Govt.of Tamilnadu Recognised by Dental Council of India and Affiliated to The Tamilnadu Dr.M.G.R. Medical University, Chennai) Website: smids.sreemookambikainstitute.com Email id:smidsbds1999@gmail.com







De Elizabeth koshi MDS Principal Bree Meelamilis Institute el Dentel Samon V.P.M. Hospital Complex Padanilam Kulasekharam 6/5 161 K.K. Dist., Tamiliradu







PADANILAM WELFARE TRUST, V.P.M. HOSPITAL COMPLEX, PADANILAM, KULASEKHARAM, K.K.DIST. TAMIL NADU, PIN-629161 (Approved by the Govt.of Tamilnad