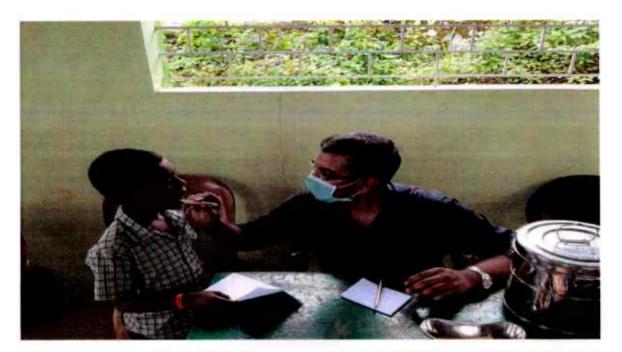

#### EVENT REPORT- DENTAL SCREENING /TREATMENT OUTREACH PROGRAMME

DENTAL CAMP

VENUE: Dental Camp at Manjakonam

DATE: 17-01-2020

TIME: 9 AM TO 4 PM