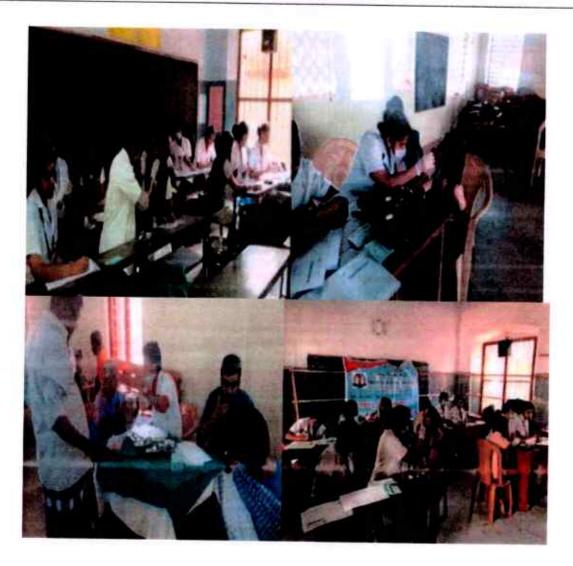

#### EVENT REPORT- DENTAL SCREENING /TREATMENT OUTREACH PROGRAMME

#### DENTAL CAMP

VENUE: Dental Camp at Malaiyadi

DATE: 12-01-2020

TIME: 9 AM TO 4 PM

NO. OF STAFFS PARTICIPATED: 1

PADANILAM WELFARE TRUST, V.P.M. HOSPITAL COMPLEX, PADANILAM, KULASEKHARAM, K.K.DIST. TAMIL NADU, PIN-629161 (Approved by the Govt.of Tamilnadu Recognised by Dental Council of India and Affiliated to The Tamilnadu Dr.M.G.R. Medical University, Chennai) Website: smids.sreemookambikainstitute.com Email id:smidsbds1999@gmail.com