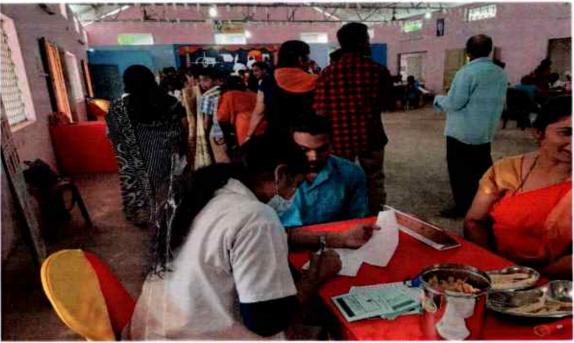

#### EVENT REPORT- DENTAL SCREENING /TREATMENT OUTREACH PROGRAMME

#### DENTAL CAMP

VENUE: Dental Camp at Malaiyadi

DATE: 12-01-2020

TIME: 9 AM TO 4 PM

NO. OF STAFFS PARTICIPATED: 1

PADANILAM WELFARE TRUST, V.P.M. HOSPITAL COMPLEX, PADANILAM, KULASEKHARAM, K.K.DIST. TAMIL NADU, PIN-629161 (Approved by the Govt.of Tamilnadu Recognised by Dental Council of India and Affiliated to The Tamilnadu Dr.M.G.R. Medical University, Chennai) Website: smids.sreemookambikainstitute.com Email id:smidsbds1999@gmail.com