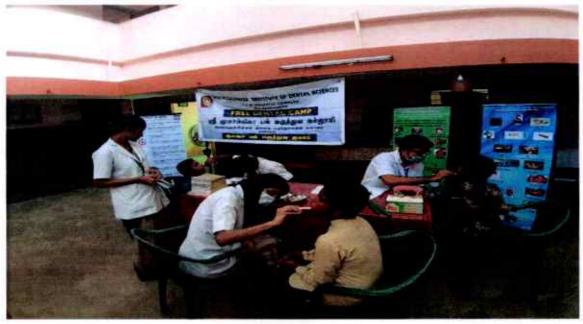

#### EVENT REPORT- DENTAL SCREENING /TREATMENT OUTREACH PROGRAMME

#### DENTAL CAMP

VENUE: Dental Camp at Malaiyadi

DATE: 12-01-2020

TIME: 9 AM TO 4 PM

NO. OF STAFFS PARTICIPATED: 1

PADANILAM WELFARE TRUST, V.P.M. HOSPITAL COMPLEX, PADANILAM, KULASEKHARAM, K.K.DIST. TAMIL NADU, PIN-629161 (Approved by the Govt.of Tamilnadu Recognised by Dental Council of India and Affiliated to The Tamilnadu Dr.M.G.R. Medical University, Chennai) Website: smids.sreemookambikainstitute.com Email id:smidsbds1999@gmail.com