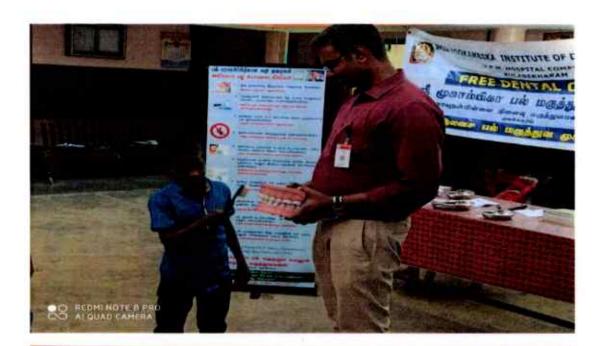

ST, V.P.M. HOSPITAL COMPLEX, PADANILAM, KULASEKHARAM, K.K.DIST. TAMIL NADU, PIN-629161 (Approved by the Govt.of Tamilnadu Recognised by Dental Council of India and Affiliated to The Tamilnadu Dr.M.G.R. Medical University, Chennai) Website: smids.sreemookambikainstitute.com Email id:smidsbds1999@gmail.com







Dr. Elizabeth koshi MD31 Principal

Size Meetanbika Institute of Uent's Some V.P.M. Hospital Complex Pedanitem Kulasekharam.679 161 K.K. Dist., Tamilinaria



PADANILAM WELFARE TRUST, V.P.M. HOSPITAL COMPLEX, PADANILAM, KULASEKHARAM, K.K.DIST. TAMIL NADU, PIN-629161 (Approved by the Govt.of Tamilnadu Recognised by Dental Council of India and Affiliated to The Tamilnadu Dr.M.G.R. Medical University, Chennai) Website: smids.sreemookambikainstitute.com Email id:smidsbds1999@gmail.com







De Elizabeth koshi MDS Principal Bree Meelamilis Institute el Dentel Samon V.P.M. Hospital Complex Padanilam Kulasekharam 6/5 161 K.K. Dist., Tamiliradu







PADANILAM WELFARE TRUST, V.P.M. HOSPITAL COMPLEX, PADANILAM, KULASEKHARAM, K.K.DIST. TAMIL NADU, PIN-629161 (Approved by the Govt.of Tamilnadu Recognised by Dental Council of India and Affiliated to The Tamilnadu Dr.M.G.R. Medical University, Chennai) Website: smids.sreemookambikainstitute.com Email id:smidsbds1999@gmail.com





Dr. Elizabeth koshi MDS Principal Sree Meetamiita Institute el Dental Someras V.P.M. Hospital Complex Patanitam Rulasekharam 629 191 K.K. Dist., Tamilnaou



PADANILAM WELFARE TRUST, V.P.M. HOSPITAL COMPLEX, PADANILAM, KULASEKHARAM, K.K.DIST. TAMIL NADU, PIN-629161 (Approved by the Govt.of Tamilnadu R