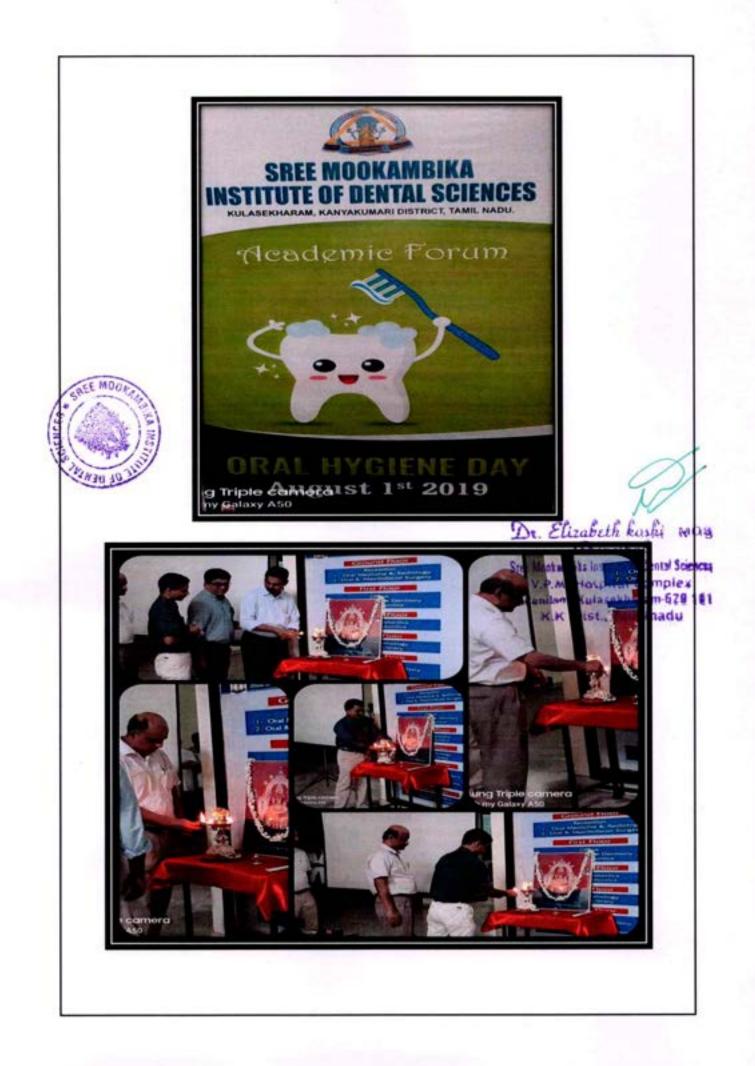

#### DENTAL CAMP

VENUE: Dental Camp at Pottraivilai

DATE: 28-09-2019

TIME: 9 AM TO 4 PM

NO. OF STAFFS PARTICIPATED: 2

NO. OF STUDENTS PARTICIPATED:3

Elizabeth koshi

P ABamilam AN