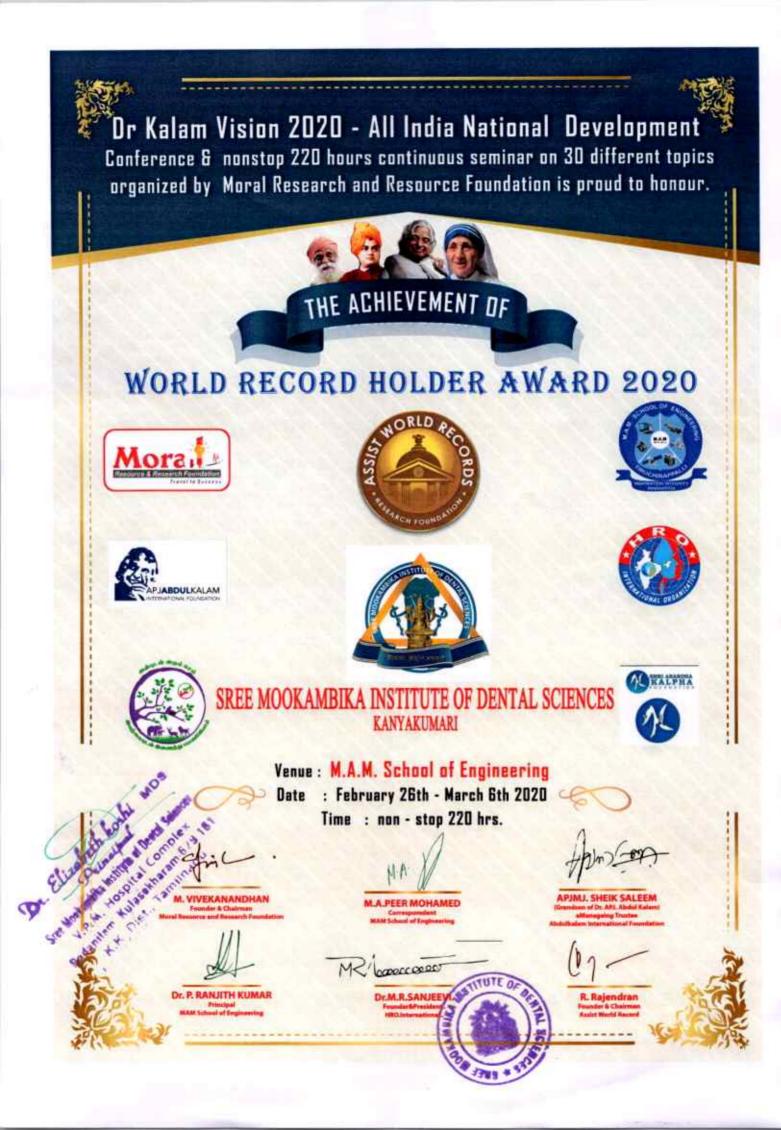

nte Starter V.P.M. Hospital Complex Padamiliam Kulasekharaméra K.K. Oist.: Taminadu







Dr. Elizabeth koshi MUS Dr. Elizabeth koshi MUS Site Most anathe Institute & Dente Some Site Most anathe Institute & Dente Some V.P.M. Hospital Complex Padaniism Kulasakharam.629 161 K.K. Dist., Tamiinadu









De. Elizabeth koshi wun9 Gerusethal Strustandit Institut Aber Some V.P.M. Hospital Cover Padattillen Kulasekhatang 161 K.K Dist. Tamin





PADANILAM WELFARE TRUST, V.P.M. HOSPITALCOMPLEX, PADANILAM, KULASEKHARAM, K.K.DIST.TAMILNADU,PIN-629161 (Approved by the Govt.ofTamilnadu Recognised by Dental Council of India and Affiliated to The TamilnaduDr.M.G.R.Medical University, Chennai) Website: smids.sreemookambikainstitute.com Email id:smidsbds1999@gmail.com

# E- COPIES OF THE AWARD LETTERS









# CERTIFICATE

SREE MOOKAMBIKA INSTITUTE OF DENTAL SCIENCES KANYAKUMARI

participated in this Social Cause Event was organized by Moral Resource And Research Foundation -India, Anbudan Aram Sei, Erode Siragukal, Soolaivanam, One World One Family from Tamilnadu "Largest Palmyra Palm Seeds Plantation in Maximum Districts of Tamilnadu at Multiple Venues on Single Day" with the help of various organizations & Institutions on 22.09.2019 Tamilnadu, (India.

> Dr.R.Råjendran Founder & Chairman

She Meetanita V.e.M. H Paranitan M Ini MOS

01

www.assistworldrecords.com



# **ASSISI VIDYALAYA**

Ph: 04651 - 280888 Mob: 8903409188

SCHOOL FOR THE DIFFERENTLY ABLED CHENAMCODE, MANIANKUZHY P.O-629 161 KANYAKUMARI DISTRICT, TAMIL NADU.

To

The principal, Sree Mookambika Institute of Dental Sc