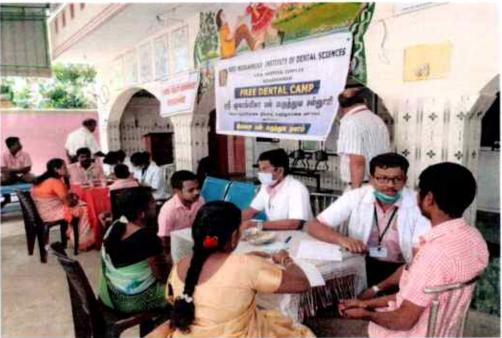

#### EVENT REPORT- DENTAL SCREENING /TREATMENT OUTREACH PROGRAMME

#### DENTAL CAMP

VENUE: Dental Camp at Malaiyadi

DATE: 12-01-2020

TIME: 9 AM TO 4 PM

NO. OF STAFFS PARTICIPATED: 1

PADANILAM WELFARE TRUST, V.P.M. HOSPITAL COMPLEX, PADANILAM, KULASEKHARAM, K.K.DIST. TAMIL NADU, PIN-629161 (Approved by the Govt.of Tamilnadu Recognised by Dental Council of India and Affiliated to The Tamilnadu Dr.M.G.R. Medical University, Chennai) Website: smids.sreemookambikainstitute.com Email id:smidsbds1999@gmail.com