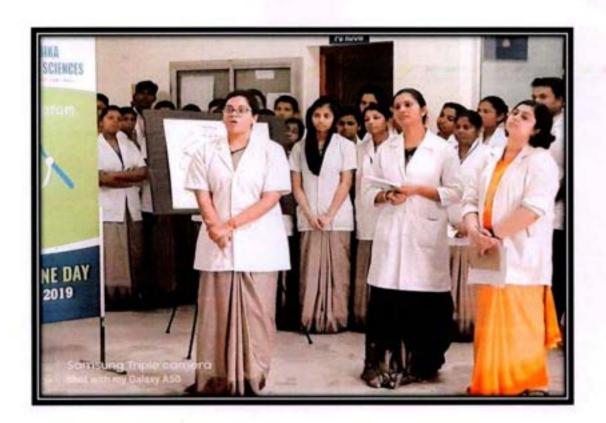

#### DENTAL CAMP

VENUE: Dental Camp at Malaiyadi

DATE: 12-01-2020

TIME: 9 AM TO 4 PM

NO. OF STAFFS PARTICIPATED: 1

PADANILAM WELFARE TRUST, V.P.M. HOSPITAL COMPLEX, PADANILAM, KULASEKHARAM, K.K.DIST. TAMIL NADU, PIN-629161 (Approved by the Govt.of Tamilnadu Recognised by Dental Council of India and Affiliated to The Tamilnadu Dr.M.G.R. Medical University, Chennai) Website: smids.sreemookambikainstitute.com Email id:smidsbds1999@gmail.com