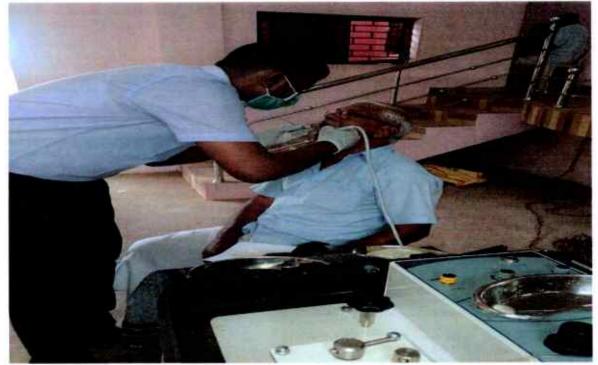

#### EVENT REPORT- DENTAL SCREENING /TREATMENT OUTREACH PROGRAMME

#### DENTAL CAMP

VENUE: Dental Camp at Malaiyadi

DATE: 12-01-2020

TIME: 9 AM TO 4 PM

NO. OF STAFFS PARTICIPATED: 1

PADANILAM WELFARE TRUST, V.P.M. HOSPITAL COMPLEX, PADANILAM, KULASEKHARAM, K.K.DIST. TAMIL NADU, PIN-629161 (Approved by the Govt.of Tamilnadu Recognised by Dental Council of India and Affiliated to The Tamilnadu Dr.M.G.R. Medical University, Chennai) Website: smids.sreemookambikainstitute.com Email id:smidsbds1999@gmail.com