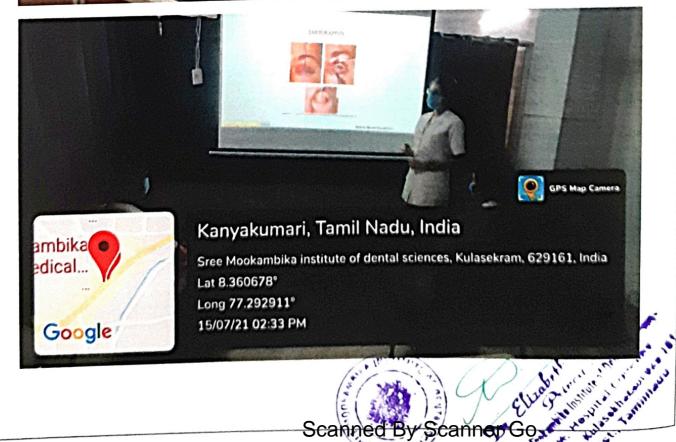

# SR 3 - CONSERVATIVE DENTISTRY AND ENDODONTICS

<u>Scanned</u>

De Elizabeth Les

Patanilar

mer Go

a monutes Cents

Olsta

- when a charge