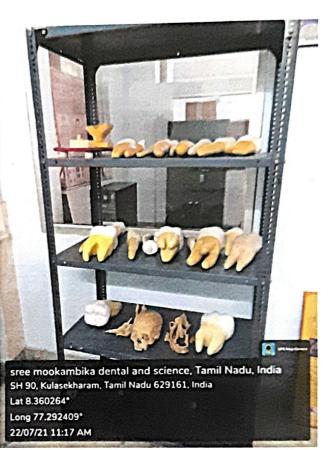

## DEPARTMENT OF ORAL PATHOLOGY

PADANILAM WELFARE TRUST, V.P.M. HOSPITALCOMPLEX, PADANILAM, KULASEKHARAM, K.K.DIST.TAMILNADU,PIN-629161 (Approved by the Govt.of Tamilnadu Recognised by Dental Council of India and Affiliated to The Tamilnadu Dr.M.G.R.Medical University, Chennai) Website: smids.sreemookambikainstitute.com Email id:smidsbds1999@gmail.com