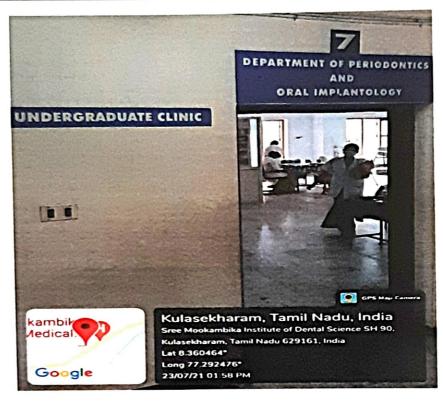

### SR 7 – PERIODONTICS

PADANILAM WELFARE TRUST, V.P.M. HOSPITALCOMPLEX, PADANILAM, KULASEKHARAM, K.K.DIST.TAMILNADU,PIN-629161 (Approved by the Govt.of Tamilnadu Recognised by Dental Council of India and Affiliated to The Tamilnadu Dr.M.G.R.Medical University, Chennai) Website: smids.sreemookambikainstitute.com Email id:smidsbds1999@gmail.com