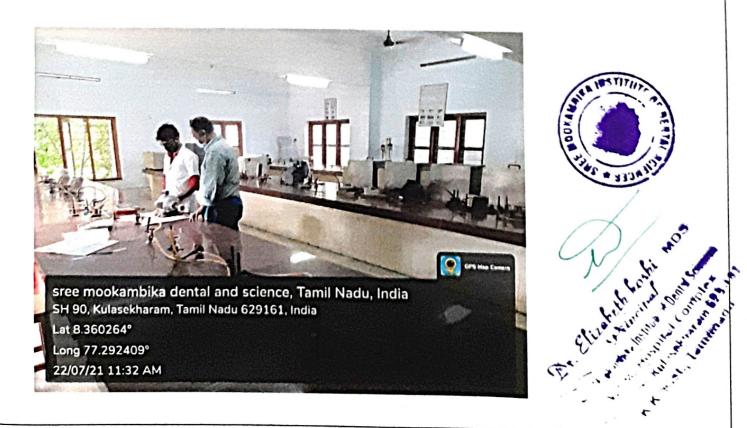

## DEPARTMENT OF ORAL PATHOLOGY

PADANILAM WELFARE TRUST, V.P.M. HOSPITALCOMPLEX, PADANILAM, KULASEKHARAM, K.K.DIST.TAMILNADU,PIN-629161 (Approved by the Govt.of Tamilnadu Recognised by Dental Council of India and Affiliated to The Tamilnadu Dr.M.G.R.Medical University, Chennai) Website: smids.sreemookambikainstitute.com Email id:smidsbds1999@gmail.com