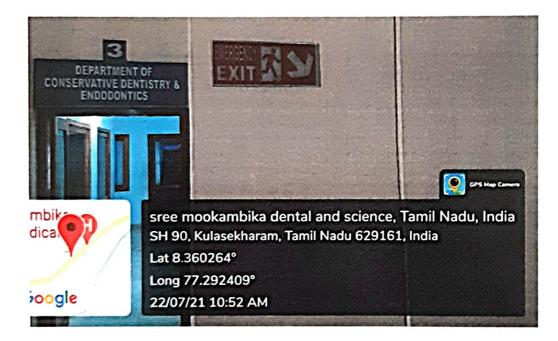

# SR 3 - CONSERVATIVE DENTISTRY AND ENDODONTICS

<u>Scanned</u>

De Elizabeth Les

Patanilar

mer Go

a monutes Cents

Olsta

- when a charge