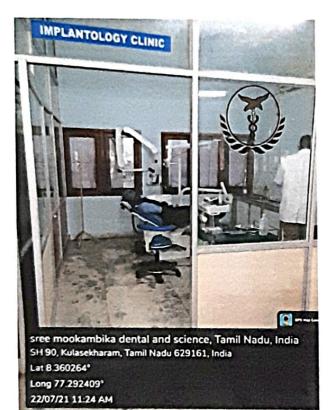

## DEPARTMENT OF ORAL PATHOLOGY

PADANILAM WELFARE TRUST, V.P.M. HOSPITALCOMPLEX, PADANILAM, KULASEKHARAM, K.K.DIST.TAMILNADU,PIN-629161 (Approved by the Govt.of Tamilnadu Recognised by Dental Council of India and Affiliated to The Tamilnadu Dr.M.G.R.Medical University, Chennai) Website: smids.sreemookambikainstitute.com Email id:smidsbds1999@gmail.com