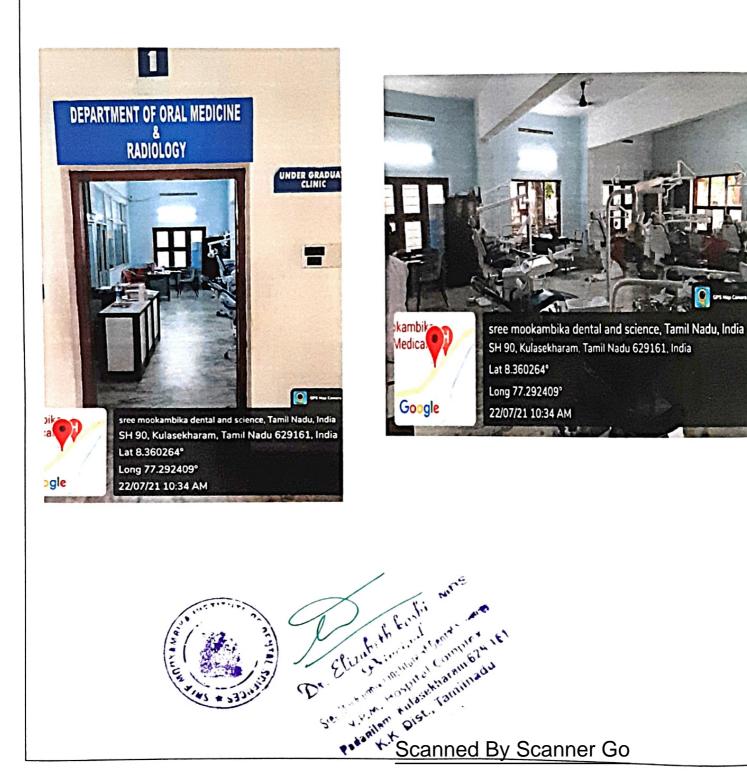

#### **DEPARTMENT OF ORAL MEDICINE AND RADIOLOGY**

PADANILAM WELFARE TRUST, V.P.M. HOSPITALCOMPLEX, PADANILAM, KULASEKHARAM, K.K.DIST.TAMILNADU,PIN-629161 (Approved by the Govt.of Tamilnadu Recognised by Dental Council of India and Affiliated to The Tamilnadu Dr.M.G.R.Medical University, Chennai) Website: smids.sreemookambikainstitute.com Email id:smidsbds1999@gmail.com