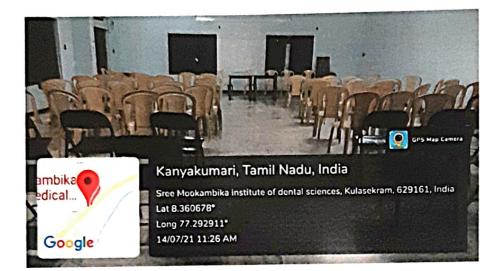

#### CONFERENCE HALL – 1

PADANILAM WELFARE TRUST, V.P.M. HOSPITALCOMPLEX, PADANILAM, KULASEKHARAM, K.K.DIST.TAMILNADU,PIN-629161 (Approved by the Govt.of Tamilnadu Recognised by Dental Council of India and Affiliated to The Tamilnadu Dr.M.G.R.Medical University, Chennai) Website: smids.sreemookambikainstitute.com Email id:smidsbds1999@gmail.com