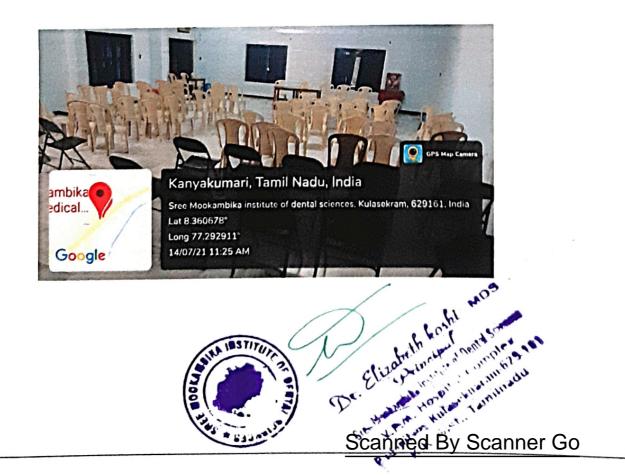

#### CONFERENCE HALL – 1

PADANILAM WELFARE TRUST, V.P.M. HOSPITALCOMPLEX, PADANILAM, KULASEKHARAM, K.K.DIST.TAMILNADU,PIN-629161 (Approved by the Govt.of Tamilnadu Recognised by Dental Council of India and Affiliated to The Tamilnadu Dr.M.G.R.Medical University, Chennai) Website: smids.sreemookambikainstitute.com Email id:smidsbds1999@gmail.com