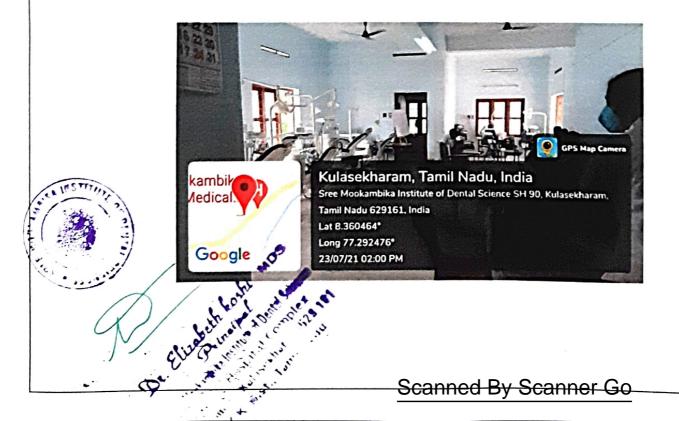

# SR 3 - CONSERVATIVE DENTISTRY AND ENDODONTICS

<u>Scanned</u>

De Elizabeth Les

Patanilar

mer Go

a monutes Cents

Olsta

- when a charge