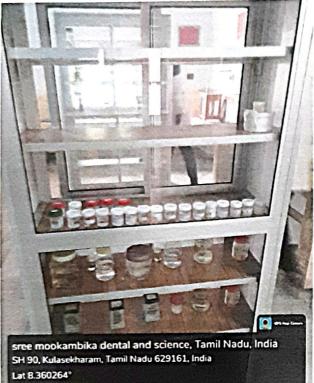

## DEPARTMENT OF ORAL PATHOLOGY

PADANILAM WELFARE TRUST, V.P.M. HOSPITALCOMPLEX, PADANILAM, KULASEKHARAM, K.K.DIST.TAMILNADU,PIN-629161 (Approved by the Govt.of Tamilnadu Recognised by Dental Council of India and Affiliated to The Tamilnadu Dr.M.G.R.Medical University, Chennai) Website: smids.sreemookambikainstitute.com Email id:smidsbds1999@gmail.com