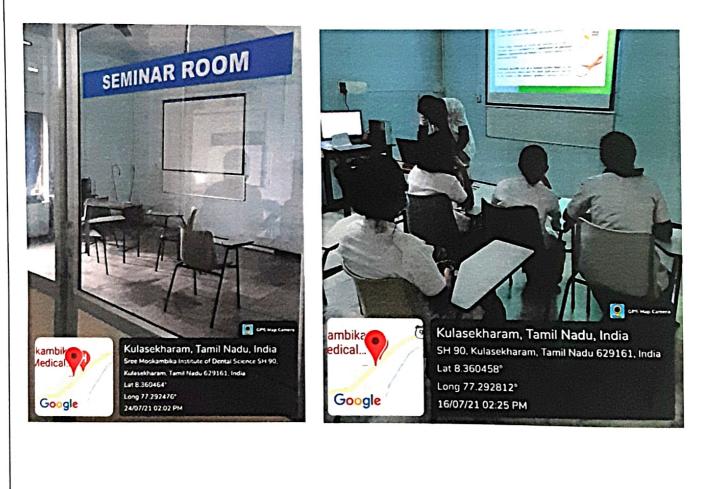

#### SR 6- PUBLIC HEALTH DENTISTRY

PADANILAM WELFARE TRUST, V.P.M. HOSPITALCOMPLEX, PADANILAM, KULASEKHARAM, K.K.DIST.TAMILNADU,PIN-629161 (Approved by the Govt.of Tamilnadu Recognised by Dental Council of India and Affiliated to The Tamilnadu Dr.M.G.R.Medical University, Chennai) Website: smids.sreemookambikainstitute.com Email id:smidsbds1999@gmail.com