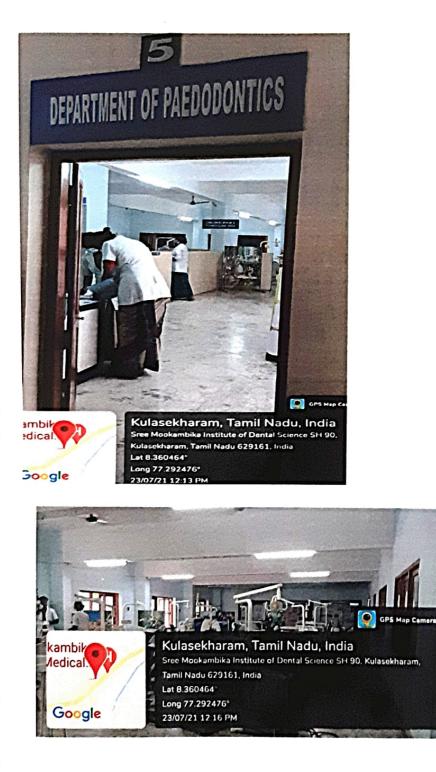

#### **DEPARTMENT OF PAEDODONTICS**

Creation By Scanner Co.

PADANILAM WELFARE TRUST, V.P.M. HOSPITALCOMPLEX, PADANILAM, KULASEKHARAM, K.K.DIST.TAMILNADU,PIN-629161 (Approved by the Govt.of Tamilnadu Recognised by Dental Council of India and Affiliated to The Tamilnadu Dr.M.G.R.Medical University, Chennai) Website: smids.sreemookambikainstitute.com Email id:smidsbds1999@gmail.com