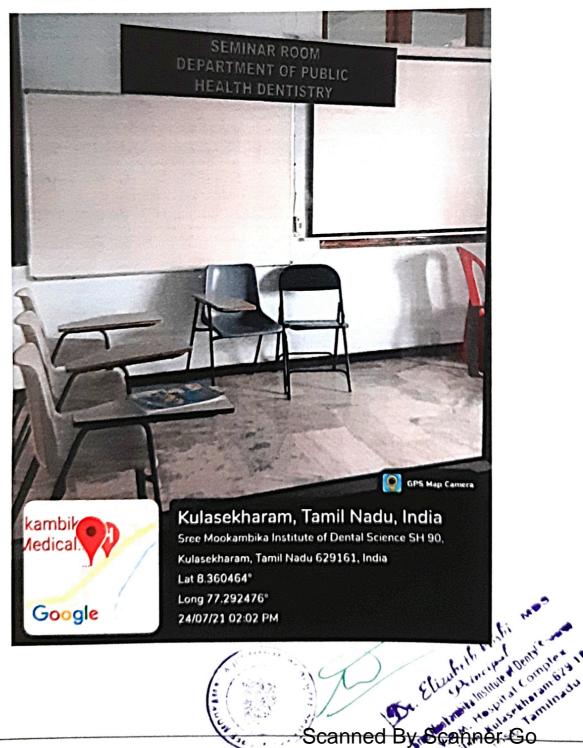

#### SR 6- PUBLIC HEALTH DENTISTRY

PADANILAM WELFARE TRUST, V.P.M. HOSPITALCOMPLEX, PADANILAM, KULASEKHARAM, K.K.DIST.TAMILNADU,PIN-629161 (Approved by the Govt.of Tamilnadu Recognised by Dental Council of India and Affiliated to The Tamilnadu Dr.M.G.R.Medical University, Chennai) Website: smids.sreemookambikainstitute.com Email id:smidsbds1999@gmail.com