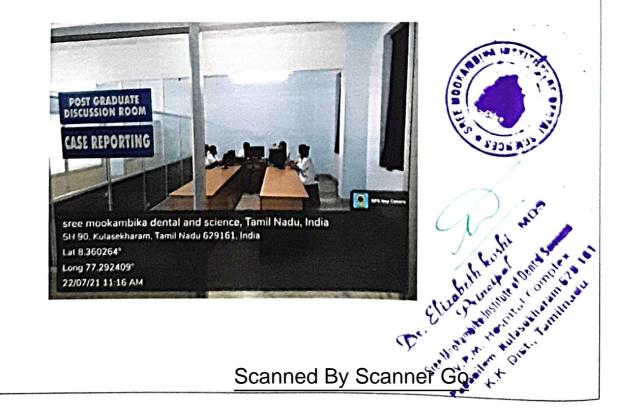

## DEPARTMENT OF ORAL PATHOLOGY

PADANILAM WELFARE TRUST, V.P.M. HOSPITALCOMPLEX, PADANILAM, KULASEKHARAM, K.K.DIST.TAMILNADU,PIN-629161 (Approved by the Govt.of Tamilnadu Recognised by Dental Council of India and Affiliated to The Tamilnadu Dr.M.G.R.Medical University, Chennai) Website: smids.sreemookambikainstitute.com Email id:smidsbds1999@gmail.com

Long 77.292409° 22/07/21 11:18 AM

PADANILAM WELFARE TRUST, V.P.M. HOSPITALCOMPLEX, PADANILAM, KULASEKHARAM, K.K.DIST.TAMILNADU,PIN-629161 (Approved by the Govt.of Tamilnadu Recognised by Dental Council of India and Affiliated to The Tamilnadu Dr.M.G.R.Medical University, Chennai) Website: smids.sreemookambikainstitute.com Email id:smidsbds1999@gmail.com