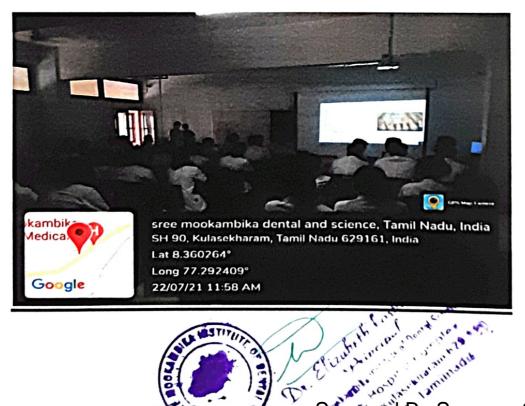

# SR 3 - CONSERVATIVE DENTISTRY AND ENDODONTICS

<u>Scanned</u>

De Elizabeth Les

Patanilar

mer Go

a monutes Cents

Olsta

- when a charge

Nulas transfer

PADANILAM WELFARE TRUST, V.P.M. HOSPITALCOMPLEX, PADANILAM, KULASEKHARAM, K.K.DIST.TAMILNADU, PIN-629161 (Approved by the Govt.of Tamilnadu Recognised by Dental Council of India and Affiliated to The Tamilnadu Dr.M.G.R.Medical University, Chennai) Website: smids.sreemookambikainstitute.com Email id:smidsbds1999@gmail.com