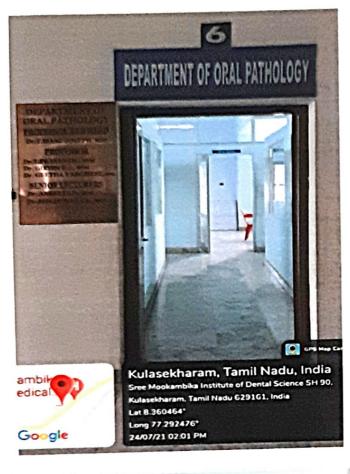

## DEPARTMENT OF ORAL PATHOLOGY

PADANILAM WELFARE TRUST, V.P.M. HOSPITALCOMPLEX, PADANILAM, KULASEKHARAM, K.K.DIST.TAMILNADU,PIN-629161 (Approved by the Govt.of Tamilnadu Recognised by Dental Council of India and Affiliated to The Tamilnadu Dr.M.G.R.Medical University, Chennai) Website: smids.sreemookambikainstitute.com Email id:smidsbds1999@gmail.com