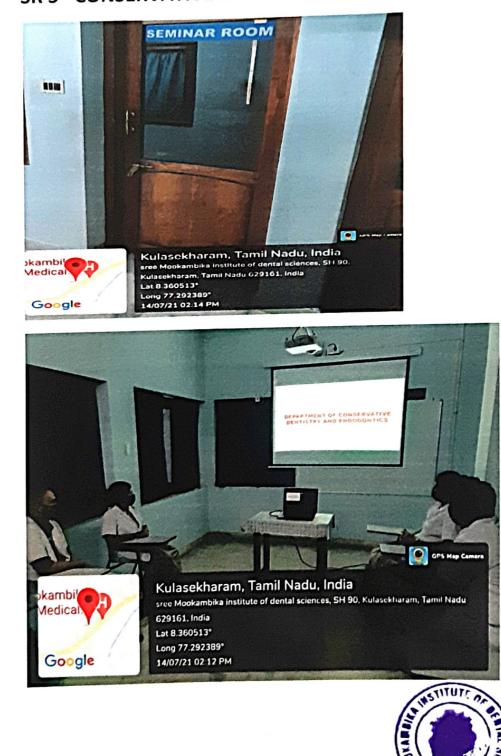

# SR 3 - CONSERVATIVE DENTISTRY AND ENDODONTICS

<u>Scanned</u>

De Elizabeth Les

Patanilar

mer Go

a monutes Cents

Olsta

- when a charge