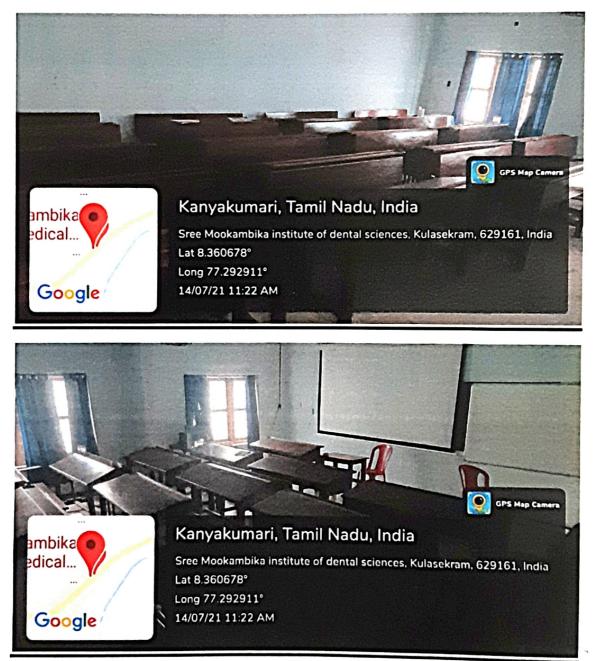

### CLASS ROOM - 1

PADANILAM WELFARE TRUST, V.P.M. HOSPITALCOMPLEX, PADANILAM, KULASEKHARAM, K.K.DIST.TAMILNADU,PIN-629161 (Approved by the Govt.of Tamilnadu Recognised by Dental Council of India and Affiliated to The Tamilnadu Dr.M.G.R.Medical University, Chennai) Website: smids.sreemookambikainstitute.com Email id:smidsbds1999@gmail.com

#### <u>CLASSROOM – 2</u>

4