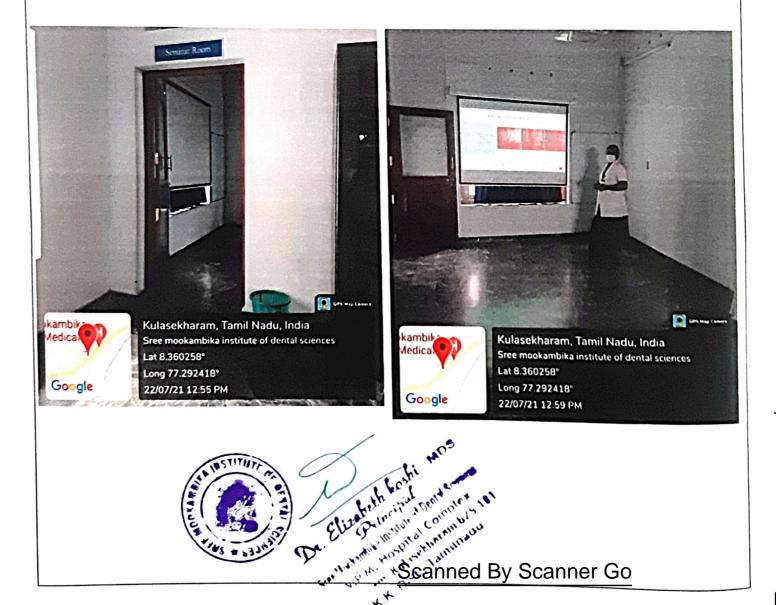

#### CONFERENCE HALL – 1

PADANILAM WELFARE TRUST, V.P.M. HOSPITALCOMPLEX, PADANILAM, KULASEKHARAM, K.K.DIST.TAMILNADU,PIN-629161 (Approved by the Govt.of Tamilnadu Recognised by Dental Council of India and Affiliated to The Tamilnadu Dr.M.G.R.Medical University, Chennai) Website: smids.sreemookambikainstitute.com Email id:smidsbds1999@gmail.com

#### **CONFERENCE HALL - 2**

PADANILAM WELFARE TRUST, V.P.M. HOSPITALCOMPLEX, PADANILAM, KULASEKHARAM, K.K.DIST.TAMILNADU,PIN-629161 (Approved by the Govt.of Tamilnadu Recognised by Dental Council of India and Affiliated to The Tamilnadu Dr.M.G.R.Medical University, Chennai) Website: smids.sreemookambikainstitute.com Email id:smidsbds1999@gmail.com