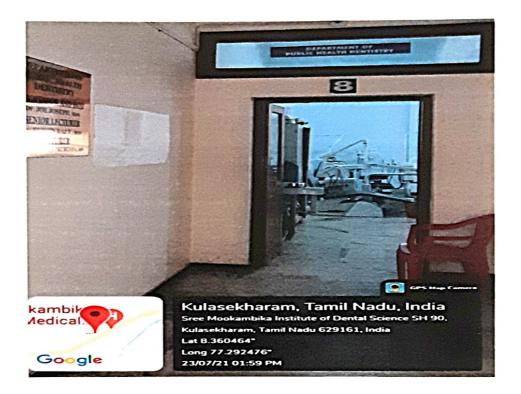

#### DEPARTMENT OF PUBLIC HEALTH DENTISTRY

PADANILAM WELFARE TRUST, V.P.M. HOSPITALCOMPLEX, PADANILAM, KULASEKHARAM, K.K.DIST.TAMIENADU, PIN-629161 (Approved by the Govt.of Tamilnadu Recognised by Dental Council of India and Affiliated to The Tamilnadu Dr.M.G.R.Medical University, Chennai) Website: smids.sreemookambikainstitute.com Email id:smidsbds1999@gmail.com