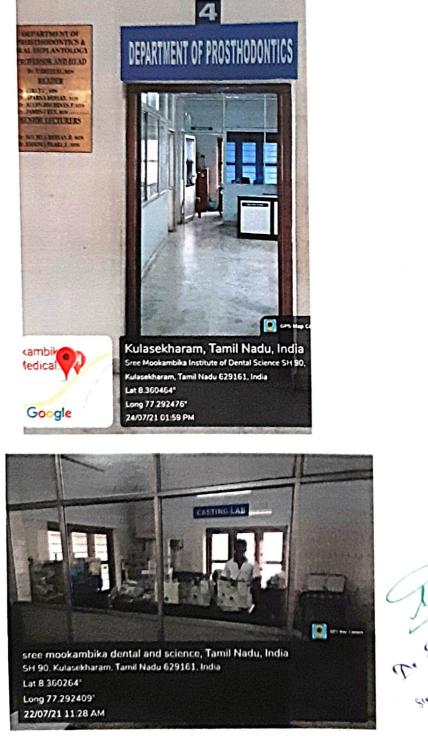

#### DEPARTMENT OF CONSERVATIVE DENTISTRY AND ENDODONTICS

the costi

PADANILAM WELFARE TRUST, V.P.M. HOSPITALCOMPLEX, PADANILAM, KULASEKHARAM, K.K.DIST.TAMILNADU, PIN-629161 (Approved by the Govt.of Tamilnadu Recognised by Dental Council of India and Affiliated to The Tamilnadu Dr.M.G.R.Medical University, Chennai) Website: smids.sreemookambikainstitute.com Email id:smidsbds1999@gmail.com