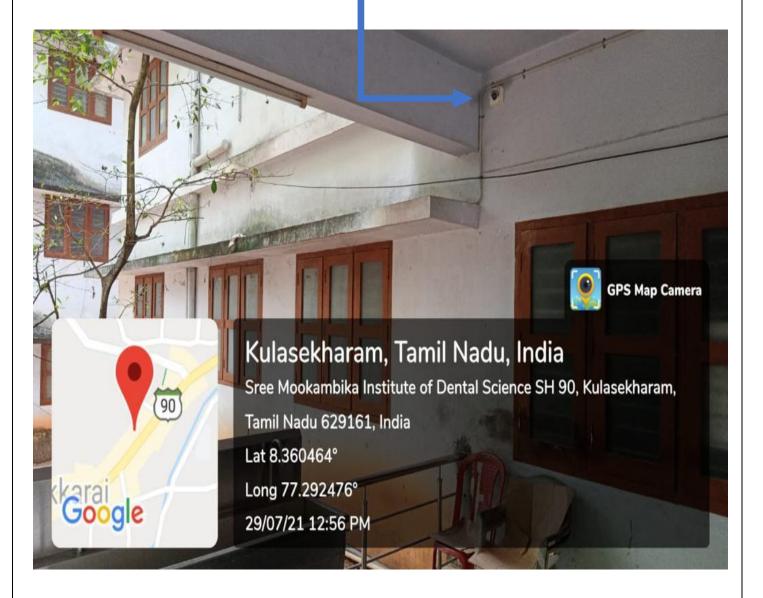

# **A.SAFETY AND SECURITY**

**CCTV CAMERA** 

PADANILAM WELFARE TRUST, V.P.M. HOSPITALCOMPLEX, PADANILAM, KULASEKHARAM, K.K.DIST.TAMILNADU,PIN-629161 (Approved by the Govt.ofTamilnadu Recognised by Dental Council of India and Affiliated to The TamilnaduDr.M.G.R.Medical University, Chennai) Website: smids.sreemookambikainstitute.com Email id:smidsbds1999@gmail.com

## **A.SAFETY AND SECURITY**

PADANILAM WELFARE TRUST, V.P.M. HOSPITALCOMPLEX, PADANILAM, KULASEKHARAM, K.K.DIST.TAMILNADU,PIN-629161 (Approved by the Govt.ofTamilnadu Recognised by Dental Council of India and Affiliated to The TamilnaduDr.M.G.R.Medical University, Chennai) Website: smids.sreemookambikainstitute.com Email id:smidsbds1999@gmail.com