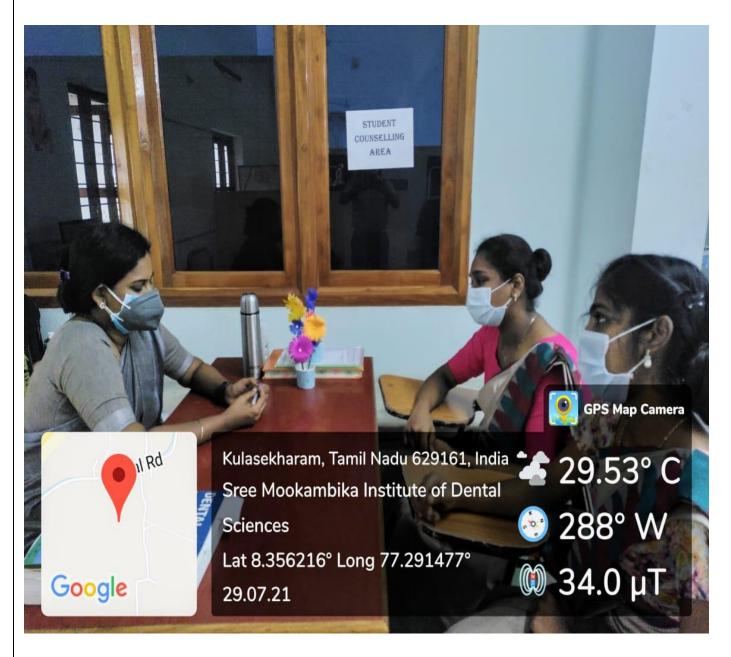

# C. COMMON ROOMS

PADANILAM WELFARE TRUST, V.P.M. HOSPITALCOMPLEX, PADANILAM, KULASEKHARAM, K.K.DIST.TAMILNADU,PIN-629161 (Approved by the Govt.ofTamilnadu Recognised by Dental Council of India and Affiliated to The TamilnaduDr.M.G.R.Medical University, Chennai) Website: smids.sreemookambikainstitute.com Email id:smidsbds1999@gmail.com